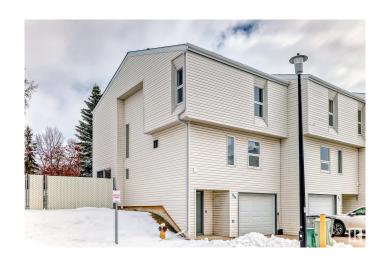

#### \$259,000

3 Bedroom, 2.00 Bathroom, 1,480 sqft Condo / Townhouse on 0.00 Acres

Leduc Estates, Leduc, AB

This great value townhouse in Leduc Estates with attached single garage is perfect for first-time home buyers! With low condo fees of just \$344.84 / month, including water and sewer, this 4-level split home is a perfect opportunity. The open living and dining area features a newer electric fireplace and flows seamlessly to a large deck through patio doors, leading to a chain-link fenced yard, backing a greenspace. Key updates include a furnace, hot water tank, washer, and stoveâ€"all less than five years old. Upstairs, you'II find three bedrooms, with the primary suite having a 2-piece ensuite. Location is ideal with walking distance to schools, shopping, parks and trails.

## **Community Information**

Address 204 Kingsfield Village

Area Leduc

Subdivision Leduc Estates

City Leduc

County ALBERTA

Province AB

Postal Code T9E 5K2

#### **Exterior**

Exterior Wood, Vinyl

Exterior Features Airport Nearby, Fenced, Golf Nearby, Landscaped, Playground Nearby,

Schools, Shopping Nearby

Roof Asphalt Shingles

Construction Wood, Vinyl

Foundation Concrete Perimeter