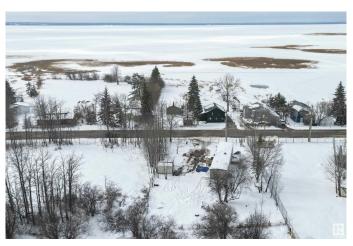

## \$119,900

1 Bedroom, 1.00 Bathroom, 840 sqft Rural on 0.29 Acres

None, Rural Lac Ste. Anne County, AB

Fix 'er up or knock 'er down! Great lot with full services in Gunn, located right across from Lac Ste Anne, offers partial lake views! There is an older mobile home on the property that is currently of little value but could be brought back to life with some TLC and imagination! The lot is almost 1/3 of an acre and is fenced, providing endless possibilities and loads of parking...could be a great spot for your RV! Located right in the Hamlet of Gunn, this property is a short walk to the local store and restaurant, as well as the day-use picnic spot right on the water's edge! With direct access to Highway 43, this great spot could be just the diamond in the rough you've been waiting for! (Please note: Property is an Estate Sale being sold AS IS, WHERE IS, NO WARRANTIES OR REPRESENTATIONS)

Built in 1978