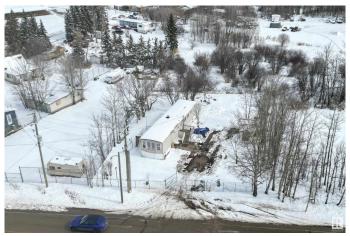

## \$119,900

1 Bedroom, 1.00 Bathroom, 840 sqft Rural on 0.29 Acres

None, Rural Lac Ste. Anne County, AB

Fix 'er up or knock 'er down! Great lot with full services in Gunn, located right across from Lac Ste Anne, offers partial lake views! There is an older mobile home on the property that is currently of little value but could be brought back to life with some TLC and imagination! The lot is almost 1/3 of an acre and is fenced, providing endless possibilities and loads of parking...could be a great spot for your RV! Located right in the Hamlet of Gunn, this property is a short walk to the local store and restaurant, as well as the day-use picnic spot right on the water's edge! With direct access to Highway 43, this great spot could be just the diamond in the rough you've been waiting for! (Please note: Property is an Estate Sale being sold AS IS, WHERE IS, NO WARRANTIES OR REPRESENTATIONS)

Built in 1978