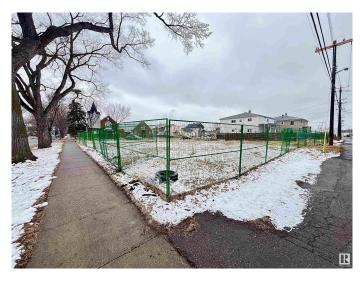

# \$475,000

0 Bedroom, 0.00 Bathroom, Land Commercial on 0.00 Acres

Mccauley, Edmonton, AB

3 lots zoned DC1. almost 10,000 sf for medium density apartment building re-development. Neighborhood experiencing tremendous redevelopment surge, walking distance to Commonweath Stadium, Recreation Centre, Royal Alexandra Hospital. and Kingsway Mall. Fully serviced lot and start your build today.

# **Community Information**

| Address     | 9544 110 Avenue |
|-------------|-----------------|
| Area        | Edmonton        |
| Subdivision | Mccauley        |
| City        | Edmonton        |
| County      | ALBERTA         |
| Province    | AB              |
| Postal Code | T5H 1H4         |