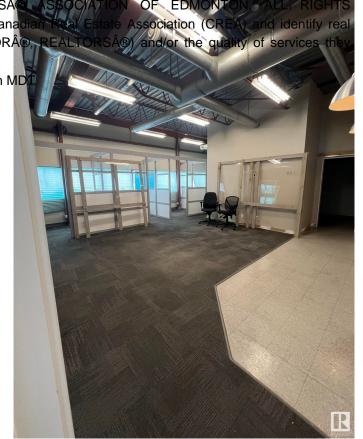

### \$0

0 Bedroom, 0.00 Bathroom, Retail on 0.00 Acres

Steinhauer, Edmonton, AB

Second Floor corner unit consisting of 2133 Square Feet. Bathroom in unit. Currently features multiple offices and open spaces. Located in a major shopping center with great exposure. 150 parking stalls. Mall is surrounded by residential neighbourhoods in a strategic location.