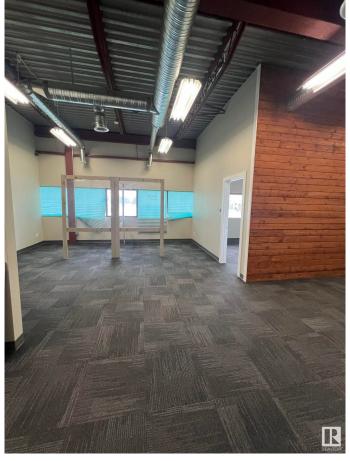

### \$0

0 Bedroom, 0.00 Bathroom, Retail on 0.00 Acres

Steinhauer, Edmonton, AB

Second Floor corner unit consisting of 2133 Square Feet. Bathroom in unit. Currently features multiple offices and open spaces. Located in a major shopping center with great exposure. 150 parking stalls. Mall is surrounded by residential neighbourhoods in a strategic location.