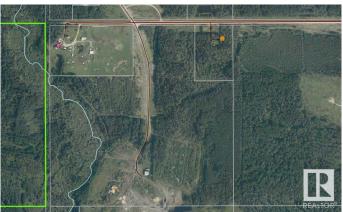

### \$324,000

0 Bedroom, 0.00 Bathroom, Rural on 172.89 Acres

None, Rural Woodlands County, AB

VERY SECLUDED-VERY UNIQUE PROPERTY. If you're wanting a REC GETAWAY or a PLACE TO BUILD or spot for your ANIMALS...there is a little bit of everything here! It contains a 127.89-acre parcel (NW25) & a 45-acre parcel (SW25), with separate titles but adjoining each other. NEW PERIMETER FENCING with 3-wire (1 electric) with some x-fencing (owner has horses)....Plus a 10' width is cleared & mulched around perimeter fencing. The 127-ac is old Meunier Mill Site complete with the burner & a 40x60 finished SHOP with 16' high ceilings & 2 newer 14' high doors (power was disconnected...but there is a DRILLED WELL next to the shop). Power & n/g are at property line. The large LEAN-TO has concrete pad too! There is a long winding driveway into this PRIVATE area which you can't see from the road (this area has separate fencing). There is a lower area with a CREEK running through it! Access to the 45-ac is currently through the 127-ac but 45-ac has its own approach (currently bush). GST IS APPLICABLE.

#### **Exterior**

Exterior Features Creek, Fenced, See Remarks