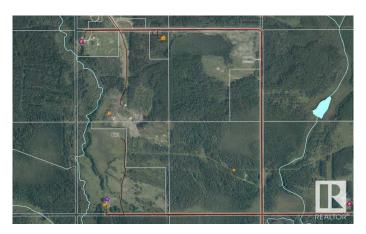

### \$324,000

0 Bedroom, 0.00 Bathroom, Rural on 172.89 Acres

None, Rural Woodlands County, AB

VERY SECLUDED-VERY UNIQUE PROPERTY. If you're wanting a REC GETAWAY or a PLACE TO BUILD or spot for your ANIMALS...there is a little bit of everything here! It contains a 127.89-acre parcel (NW25) & a 45-acre parcel (SW25), with separate titles but adjoining each other. NEW PERIMETER FENCING with 3-wire (1 electric) with some x-fencing (owner has horses)....Plus a 10' width is cleared & mulched around perimeter fencing. The 127-ac is old Meunier Mill Site complete with the burner & a 40x60 finished SHOP with 16' high ceilings & 2 newer 14' high doors (power was disconnected...but there is a DRILLED WELL next to the shop). Power & n/g are at property line. The large LEAN-TO has concrete pad too! There is a long winding driveway into this PRIVATE area which you can't see from the road (this area has separate fencing). There is a lower area with a CREEK running through it! Access to the 45-ac is currently through the 127-ac but 45-ac has its own approach (currently bush). GST IS APPLICABLE.

# **Essential Information**

MLS® # E4428797 Price \$324,000

Bathrooms 0.00

Acres 172.89 Type Rural

Sub-Type Vacant Lot/Land

Status Active

## **Community Information**

Address 60063 Twp Rd 635

Area Rural Woodlands County

Subdivision None

City Rural Woodlands County

County ALBERTA

Province AB

Postal Code T0G 1A0