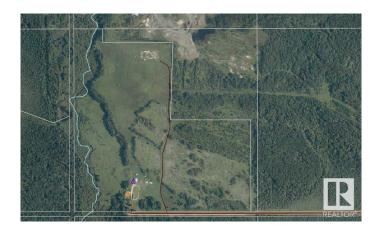

### \$324,000

0 Bedroom, 0.00 Bathroom, Rural on 172.89 Acres

None, Rural Woodlands County, AB

VERY SECLUDED-VERY UNIQUE PROPERTY. If you're wanting a REC GETAWAY or a PLACE TO BUILD or spot for your ANIMALS...there is a little bit of everything here! It contains a 127.89-acre parcel (NW25) & a 45-acre parcel (SW25), with separate titles but adjoining each other. NEW PERIMETER FENCING with 3-wire (1 electric) with some x-fencing (owner has horses)....Plus a 10' width is cleared & mulched around perimeter fencing. The 127-ac is old Meunier Mill Site complete with the burner & a 40x60 finished SHOP with 16' high ceilings & 2 newer 14' high doors (power was disconnected...but there is a DRILLED WELL next to the shop). Power & n/g are at property line. The large LEAN-TO has concrete pad too! There is a long winding driveway into this PRIVATE area which you can't see from the road (this area has separate fencing). There is a lower area with a CREEK running through it! Access to the 45-ac is currently through the 127-ac but 45-ac has its own approach (currently bush). GST IS APPLICABLE.

#### **Exterior**

Exterior Features Creek, Fenced, See Remarks