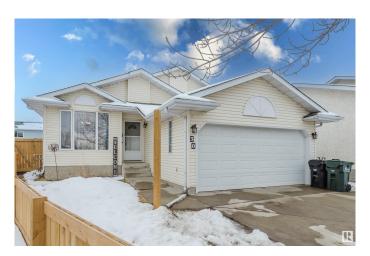

# \$485,000 - 30 Davy Crescent, Sherwood Park

MLS® #E4428813

### \$485,000

4 Bedroom, 3.00 Bathroom, 1,077 sqft Single Family on 0.00 Acres

Davidson Creek, Sherwood Park, AB

This 4-level split is quite a find, With space and charm so well-designed. Four bedrooms give you room to grow, A yard so big, let gardens flow! The parking's plenty, bring your ride, Cars, RVsâ€"just step inside. Bright and airy, filled with light, A place that feels just right at night. Cozy corners, open space, A welcoming and warm embrace. Come take a look, don't miss your chance, A home like this deserves a glance!

#### **Exterior**

Exterior Wood, Vinyl

Exterior Features Fenced, Low Maintenance Landscape, No Back Lane, No Through

Road, Schools, Shopping Nearby

Roof Asphalt Shingles

Construction Wood, Vinyl

Foundation Concrete Perimeter