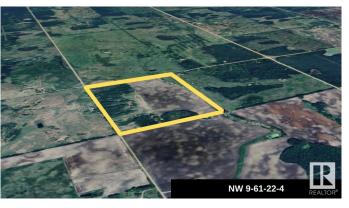

# \$219,702 - Nw 9-61-22-4, Rural Thorhild County

MLS® #E4428818

#### \$219,702

0 Bedroom, 0.00 Bathroom, Rural on 92.05 Acres

None, Rural Thorhild County, AB

92.05 ACRES OF VACANT RURAL LAND....GREAT BUILDING SITE....PRIVATE SETTING....PERFECT PARCEL OF LAND ONLY 1 HOUR NORTH OF EDMONTON.....FENCED FOR CATTLE....POWER AND GAS EASILY ACCESSIBLE.

## **Community Information**

Address Nw 9-61-22-4

Area Rural Thorhild County

Subdivision None

City Rural Thorhild County

County ALBERTA

Province AB

Postal Code T0A 3J0