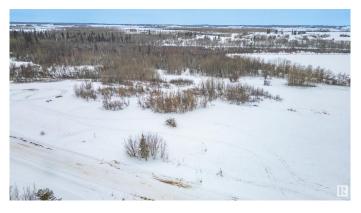

### \$149,000

0 Bedroom, 0.00 Bathroom, Rural on 1.23 Acres

Lily Lake Estates\_MSTU, Rural Sturgeon County, AB

Build your DREAM HOME on this 1.23 acre parcel in the quiet Community of Lily Lake Estates. Enjoy paved roads into the development. This beautiful, level lot backs onto crown land which is adjacent to Lily Lake. This property provides a peaceful, country setting of living close to the water and the opportunity to enjoy non-motorized lake fun, with a quiet canoe or paddleboat on the water....this dream can be your reality, here in Lily Lake Estates! Find new amenties in Gibbons, only 13 min away- local grocery store, gas, restaurants, and Tim Hortons! As well as, schools, medical, dental, banks, and more. A convenient commute to Fort Sask, Edmonton and St. Albert.

### **Exterior**

Exterior Features Backs Onto Lake, Backs Onto Park/Trees, Fruit Trees/Shrubs