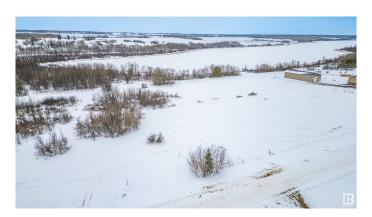

### \$149,000

0 Bedroom, 0.00 Bathroom, Rural on 1.23 Acres

Lily Lake Estates\_MSTU, Rural Sturgeon County, AB

Build your DREAM HOME on this 1.23 acre parcel in the quiet Community of Lily Lake Estates. Enjoy paved roads into the development. This beautiful, level lot backs onto crown land which is adjacent to Lily Lake. This property provides a peaceful, country setting of living close to the water and the opportunity to enjoy non-motorized lake fun, with a quiet canoe or paddleboat on the water....this dream can be your reality, here in Lily Lake Estates! Find new amenties in Gibbons, only 13 min away- local grocery store, gas, restaurants, and Tim Hortons! As well as, schools, medical, dental, banks, and more. A convenient commute to Fort Sask, Edmonton and St. Albert.

### **Exterior**

Exterior Features Backs Onto Lake, Backs Onto Park/Trees, Fruit Trees/Shrubs