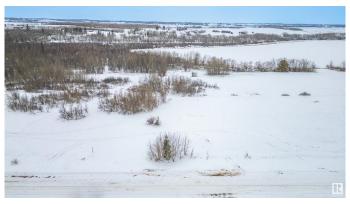

### \$149,000

0 Bedroom, 0.00 Bathroom, Rural on 1.23 Acres

Lily Lake Estates\_MSTU, Rural Sturgeon County, AB

Build your DREAM HOME on this 1.23 acre parcel in the quiet Community of Lily Lake Estates. Enjoy paved roads into the development. This beautiful, level lot backs onto crown land which is adjacent to Lily Lake. This property provides a peaceful, country setting of living close to the water and the opportunity to enjoy non-motorized lake fun, with a quiet canoe or paddleboat on the water....this dream can be your reality, here in Lily Lake Estates! Find new amenties in Gibbons, only 13 min away- local grocery store, gas, restaurants, and Tim Hortons! As well as, schools, medical, dental, banks, and more. A convenient commute to Fort Sask, Edmonton and St. Albert.

### **Exterior**

Exterior Features Backs Onto Lake, Backs Onto Park/Trees, Fruit Trees/Shrubs