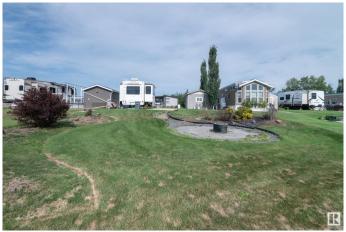

### \$149,702

0 Bedroom, 0.00 Bathroom, Rural on 0.15 Acres

Trestle Creek Golf Resort, Rural Parkland County, AB

ULTIMATE PLAYGROUND…...JUST 1 HOUR WEST OF THE CITYâ€I..SPECTACULAR GOLF RESORTâ€I.MULTIPLE AMENITIES….SOUGHT AFTER LAKESIDE LOCATION….BACKS WATER…. ~!WELCOME HOME!~ This RV lot is owned. not leased and has THOUSANDS of dollars spent. Concrete parking pad, cozy fire-pit area, shed for storage 12 x 12 with roll up door for the golf cart, and all the extra toys… all set on what I would argue THE BEST LOT IN THE ENTIRE DEVELOPMENT!!! Area has a 27 hole gold course, lake and water park (like seriously… the families memories to be made are priceless!). There is an option to purchase the RV\* The second you arrive, be sure to feel your blood pressure drop.. and life at the resort to take over!~

#### **Exterior**

Exterior Features Flat Site, Golf Nearby, See Remarks