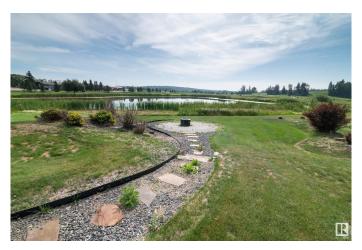

### \$149,702

0 Bedroom, 0.00 Bathroom, Rural on 0.15 Acres

Trestle Creek Golf Resort, Rural Parkland County, AB

ULTIMATE PLAYGROUND…...JUST 1 HOUR WEST OF THE CITYâ€I..SPECTACULAR GOLF RESORTâ€I.MULTIPLE AMENITIES….SOUGHT AFTER LAKESIDE LOCATION….BACKS WATER…. ~!WELCOME HOME!~ This RV lot is owned. not leased and has THOUSANDS of dollars spent. Concrete parking pad, cozy fire-pit area, shed for storage 12 x 12 with roll up door for the golf cart, and all the extra toys… all set on what I would argue THE BEST LOT IN THE ENTIRE DEVELOPMENT!!! Area has a 27 hole gold course, lake and water park (like seriously… the families memories to be made are priceless!). There is an option to purchase the RV\* The second you arrive, be sure to feel your blood pressure drop.. and life at the resort to take over!~

#### **Exterior**

Exterior Features Flat Site, Golf Nearby, See Remarks