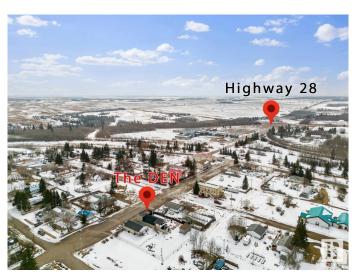

## \$224,000

0 Bedroom, 0.00 Bathroom, Business with Property on 0.00 Acres

Ashmont, Ashmont, AB

This much-loved dining spot is a go-to for full-time and seasonal residents, offering incredible business potential! Ashmont, just off Highway 28 on the way to Bonnyville and Cold Lake, fills a major gap in restaurant stops between Smoky Lake and Bonnyville. With highway signage and marketing, you can attract travelers looking for a great place to eat. The County of St. Paul has over 6,000 residents and a trading area of 35,000, with a diverse economy in agriculture, manufacturing, oil, gas, and tourism. Ashmont, known as "The Heart of Lake Country," is surrounded by multiple lakes, making it a prime destination. The County of St. Paul is open for business and eager to support new ventures! With major projects coming just northeast of Ashmont, investing here is a smart choice, and the local community is excited to support businesses. See you at The Den!