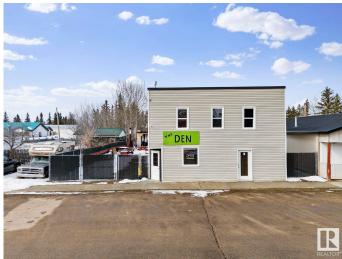

## \$224,000

0 Bedroom, 0.00 Bathroom, Business with Property on 0.00 Acres

Ashmont, Ashmont, AB

This much-loved dining spot is a go-to for full-time and seasonal residents, offering incredible business potential! Ashmont, just off Highway 28 on the way to Bonnyville and Cold Lake, fills a major gap in restaurant stops between Smoky Lake and Bonnyville. With highway signage and marketing, you can attract travelers looking for a great place to eat. The County of St. Paul has over 6,000 residents and a trading area of 35,000, with a diverse economy in agriculture, manufacturing, oil, gas, and tourism. Ashmont, known as "The Heart of Lake Country," is surrounded by multiple lakes, making it a prime destination. The County of St. Paul is open for business and eager to support new ventures! With major projects coming just northeast of Ashmont, investing here is a smart choice, and the local community is excited to support businesses. See you at The Den!