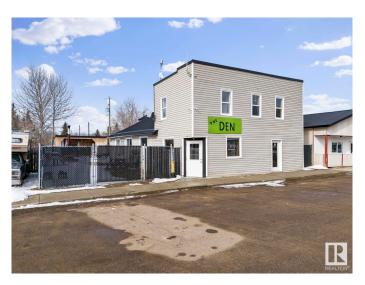

## \$224,000

0 Bedroom, 0.00 Bathroom, Business with Property on 0.00 Acres

Ashmont, Ashmont, AB

This much-loved dining spot is a go-to for full-time and seasonal residents, offering incredible business potential! Ashmont, just off Highway 28 on the way to Bonnyville and Cold Lake, fills a major gap in restaurant stops between Smoky Lake and Bonnyville. With highway signage and marketing, you can attract travelers looking for a great place to eat. The County of St. Paul has over 6,000 residents and a trading area of 35,000, with a diverse economy in agriculture, manufacturing, oil, gas, and tourism. Ashmont, known as "The Heart of Lake Country," is surrounded by multiple lakes, making it a prime destination. The County of St. Paul is open for business and eager to support new ventures! With major projects coming just northeast of Ashmont, investing here is a smart choice, and the local community is excited to support businesses. See you at The Den!