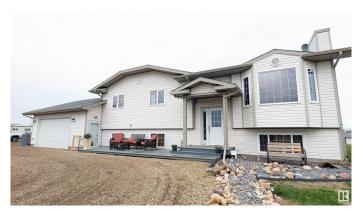

## \$565,000

5 Bedroom, 3.00 Bathroom, 1,376 sqft Rural on 3.19 Acres

Brookwood Estate, Rural Minburn County, AB

\*BROOKWOOD ESTATES\* The Property You Always Dreamed Of, only minutes from the Progressive Town of Vegreville, in the County of Minburn. Located on this 3.19 Acre Property is 1375 sq. ft. Bi-Level Home with Attached 24'x28' Heated Garage, Plus a 30'x40' Heated Shop/Garage. Plenty of Space for all your Toys and to complete your summer and winter Hobbies. Features of this 5 Bedroom Bi-Level include Gas Fireplace in the Spacious Living Room, Large Kitchen with Custom Oak Cabinets, Hardwood Floors, Master Bedroom with Walk In Closet and 4 Piece Ensuite with a Jacuzzi Tub. The Basement is Completely with a huge living room, two bedrooms, bathroom, laundry and access garage. This Property Has it All!

## **Amenities**

Features Deck, Hot Water Natural Gas, R.V. Storage, Workshop