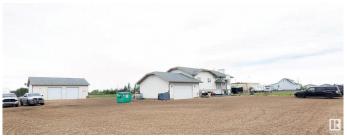

## \$565,000

5 Bedroom, 3.00 Bathroom, 1,376 sqft Rural on 3.19 Acres

Brookwood Estate, Rural Minburn County, AB

\*BROOKWOOD ESTATES\* The Property You Always Dreamed Of, only minutes from the Progressive Town of Vegreville, in the County of Minburn. Located on this 3.19 Acre Property is 1375 sq. ft. Bi-Level Home with Attached 24'x28' Heated Garage, Plus a 30'x40' Heated Shop/Garage. Plenty of Space for all your Toys and to complete your summer and winter Hobbies. Features of this 5 Bedroom Bi-Level include Gas Fireplace in the Spacious Living Room, Large Kitchen with Custom Oak Cabinets, Hardwood Floors, Master Bedroom with Walk In Closet and 4 Piece Ensuite with a Jacuzzi Tub. The Basement is Completely with a huge living room, two bedrooms, bathroom, laundry and access garage. This Property Has it All!

## **Amenities**

Features Deck, Hot Water Natural Gas, R.V. Storage, Workshop