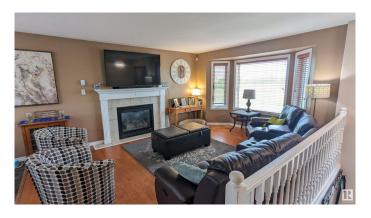

## \$565,000

5 Bedroom, 3.00 Bathroom, 1,376 sqft Rural on 3.19 Acres

Brookwood Estate, Rural Minburn County, AB

\*BROOKWOOD ESTATES\* The Property You Always Dreamed Of, only minutes from the Progressive Town of Vegreville, in the County of Minburn. Located on this 3.19 Acre Property is 1375 sq. ft. Bi-Level Home with Attached 24'x28' Heated Garage, Plus a 30'x40' Heated Shop/Garage. Plenty of Space for all your Toys and to complete your summer and winter Hobbies. Features of this 5 Bedroom Bi-Level include Gas Fireplace in the Spacious Living Room, Large Kitchen with Custom Oak Cabinets, Hardwood Floors, Master Bedroom with Walk In Closet and 4 Piece Ensuite with a Jacuzzi Tub. The Basement is Completely with a huge living room, two bedrooms, bathroom, laundry and access garage. This Property Has it All!

### Interior

Interior Features ensuite bathroom

Heating Forced Air-1, Natural Gas

Stories 2

Has Basement Yes

Basement Full, Finished