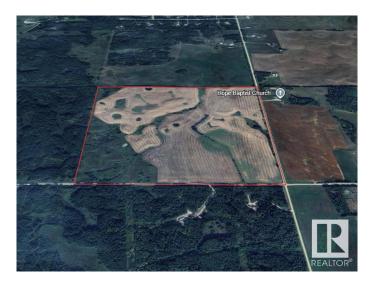

## \$485,000

0 Bedroom, 0.00 Bathroom, Rural on 160.00 Acres

None, Rural Lac Ste. Anne County, AB

Discover this virgin 1/4 section parcel, located just a short 10-minute drive north of the Town of Wabamun. Previously farmed, this land offers excellent potential for agricultural use or your dream rural retreat. Currently home to a small weather station with a lease generating \$1,000 annually, which can be terminated with 3 months' notice. Has excellent potential as a great long-term investment or just for your personal use. GST is not included in listing price.

#### **Exterior**

Exterior Features Rolling Land