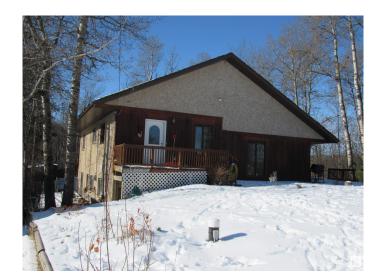

# \$310,000

4 Bedroom, 2.00 Bathroom, 1,648 sqft Rural on 0.18 Acres

None, Rural Barrhead County, AB

Beautiful family home at Thunderlake. This large home has been well maintained over the years and could be enjoyed as is or easily modernized to suit anyone's personal style. The main floor features an absolutely massive great room partially separated by a beautiful fireplace feature wall. The kitchen is well equipped and does have room for a breakfast table as well. Also on the main floor is the master bedroom with walk through closet and ensuite. The basement is brightly lit by large windows and features three additional bedrooms, a bathroom and laundry area. The yard is plenty big without becoming a burden. There is also room to add a garage in the future. Come and take a look!