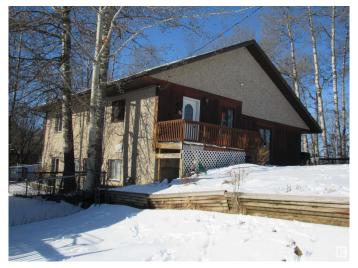

# \$310,000

4 Bedroom, 2.00 Bathroom, 1,648 sqft Rural on 0.18 Acres

None, Rural Barrhead County, AB

Beautiful family home at Thunderlake. This large home has been well maintained over the years and could be enjoyed as is or easily modernized to suit anyone's personal style. The main floor features an absolutely massive great room partially separated by a beautiful fireplace feature wall. The kitchen is well equipped and does have room for a breakfast table as well. Also on the main floor is the master bedroom with walk through closet and ensuite. The basement is brightly lit by large windows and features three additional bedrooms, a bathroom and laundry area. The yard is plenty big without becoming a burden. There is also room to add a garage in the future. Come and take a look!