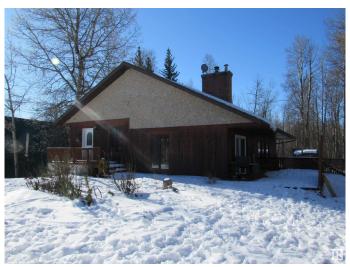

# \$310,000

4 Bedroom, 2.00 Bathroom, 1,648 sqft Rural on 0.18 Acres

None, Rural Barrhead County, AB

Beautiful family home at Thunderlake. This large home has been well maintained over the years and could be enjoyed as is or easily modernized to suit anyone's personal style. The main floor features an absolutely massive great room partially separated by a beautiful fireplace feature wall. The kitchen is well equipped and does have room for a breakfast table as well. Also on the main floor is the master bedroom with walk through closet and ensuite. The basement is brightly lit by large windows and features three additional bedrooms, a bathroom and laundry area. The yard is plenty big without becoming a burden. There is also room to add a garage in the future. Come and take a look!