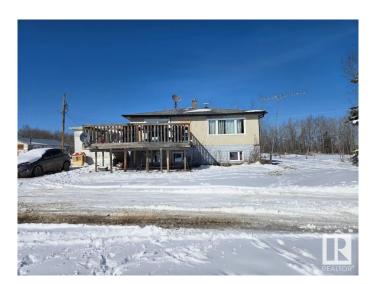

## \$549,000

3 Bedroom, 1.00 Bathroom, 1,008 sqft Rural on 160.00 Acres

None, Rural Westlock County, AB

This private 160 acres is near Long Island Lake. Lots of grass for your horses or cattle. There is 120/130 acres of pasture or hay-land. Good well. The home has lots of upgrades including windows, a renovated kitchen with white, soft-close cabinets, stainless appliances (gas stove), new sinks taps. Also some newer vinyl plank flooring thru'out the house. New shingles 2023. New soffits, faschia & eavestroughs 2024. There is a shop that needs some siding (seller is replacing some plywood panels and painting the exterior..) The land is very pretty and perfect for a hobby farm, raising some animals, riding your horses, enjoying the wildlife and living minutes from the lake in a very private setting!!

## **Amenities**

Features Deck

Parking Spaces 6

## **Exterior**

Exterior Wood

Exterior Features Treed Lot

Construction Wood

Foundation Concrete Perimeter