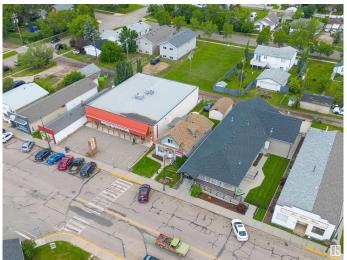

## \$135,000

0 Bedroom, 0.00 Bathroom, Retail on 0.00 Acres

Lamont, Lamont, AB

A hidden gem in the heart of Lamont, this property is ideal for an entrepreneur seeking to expand into a physical retail space or continue a legacy. Featuring an elegant and organized layout, it's a delight to browse through the store's sections. With updated flooring, good lighting, and ample shelving, it's ready to showcase a wide range of products. The building includes a bathroom for both patrons and staff, and the open upper level offers flexible use as additional retail, office, or work space. The lot allows for rear parking and prime visibility across from a main street intersection. A single-car garage, accessible via the back alley, provides extra storage. Located in charming Lamont, this thriving business attracts locals and visitors alike. Lamont boasts small-town appeal with picturesque streets, friendly residents, and a vibrant community that serves the broader area.

## **Community Information**

Address 5028 50 Avenue

Area Lamont
Subdivision Lamont
City Lamont
County ALBERTA

Province AB

Postal Code T0B 2R0