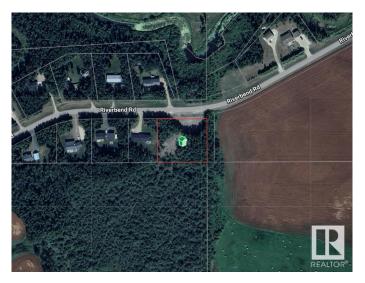

# \$234,500 - 103 Riverbend Road, Rural Sturgeon County

MLS® #E4429365

### \$234,500

0 Bedroom, 0.00 Bathroom, Rural on 1.47 Acres

Shil Shol Estate, Rural Sturgeon County, AB

Build your country home on a private treed 1.47 acre lot with a south facing back yard. Only one neighbor to the west, a farmers field to the east and treed land to the south. Located just south of Highway 37 off Range Rd 271 and approximately 20 minutes from St. Albert and Spruce Grove.

# **Community Information**

Address 103 Riverbend Road

Area Rural Sturgeon County

Subdivision Shil Shol Estate

City Rural Sturgeon County

County ALBERTA

Province AB

Postal Code T0G 0J0