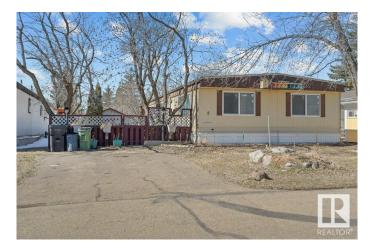

#### \$130,000

3 Bedroom, 1.50 Bathroom, 1,169 sqft Land Lease Community on 0.00 Acres

Maple Ridge (Edmonton), Edmonton, AB

Welcome to this beautifully renovated 3-bedroom mobile home located in the desirable East End of Edmonton. Perfectly situated close to schools, parks, and all essential amenities, this home offers the perfect blend of comfort, convenience, and accessibility. Ideal for a growing family, first-time homebuyers, or those looking to downsize without compromising on quality or space. Located on huge lot with a shop in the back this home is a must see. The rooms are all spacious and bright, the primary features an ensuite. All windows were updated in 2025 with updated bright flooring throughout the home. Located in Maple Oak Ridge which features amenities and public transportation. This home combines modern living with practical design in an unbeatable location. Whether you're relaxing in the spacious living area, preparing meals in the newly updated kitchen, or enjoying the low maintenance backyard you'll appreciate the attention to detail that has gone into the renovation. Some photos are virtually staged.

## **Community Information**

| Address     | 2 Meadow Crescent      |
|-------------|------------------------|
| Area        | Edmonton               |
| Subdivision | Maple Ridge (Edmonton) |
| City        | Edmonton               |
| County      | ALBERTA                |
| Province    | AB                     |
| Postal Code | T6P 1G1                |
|             |                        |