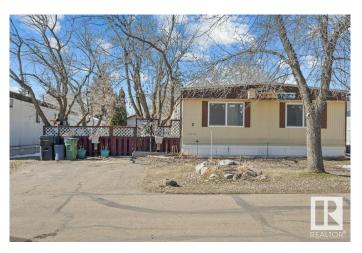

#### \$130,000

3 Bedroom, 1.50 Bathroom, 1,169 sqft Land Lease Community on 0.00 Acres

Maple Ridge (Edmonton), Edmonton, AB

Welcome to this beautifully renovated 3-bedroom mobile home located in the desirable East End of Edmonton. Perfectly situated close to schools, parks, and all essential amenities, this home offers the perfect blend of comfort, convenience, and accessibility. Ideal for a growing family, first-time homebuyers, or those looking to downsize without compromising on quality or space. Located on huge lot with a shop in the back this home is a must see. The rooms are all spacious and bright, the primary features an ensuite. All windows were updated in 2025 with updated bright flooring throughout the home. Located in Maple Oak Ridge which features amenities and public transportation. This home combines modern living with practical design in an unbeatable location. Whether you're relaxing in the spacious living area, preparing meals in the newly updated kitchen, or enjoying the low maintenance backyard you'll appreciate the attention to detail that has gone into the renovation. Some photos are virtually staged.

## **Community Information**

| Address     | 2 Meadow Crescent      |
|-------------|------------------------|
| Area        | Edmonton               |
| Subdivision | Maple Ridge (Edmonton) |
| City        | Edmonton               |
| County      | ALBERTA                |
| Province    | AB                     |
| Postal Code | T6P 1G1                |
|             |                        |