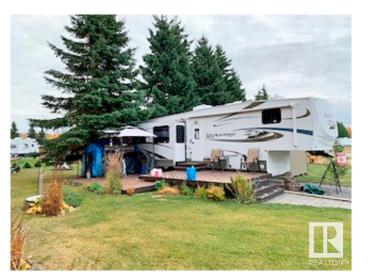

### \$119,900

1 Bedroom, 0.00 Bathroom, 296 sqft Rural on 0.11 Acres

Pigeon Lake Escapes RV Resort, Rural Wetaskiwin County, AB

Fantastic, move in ready lot and 37 ' 2012 5th wheel with 4 slides!! Located at Pigeon Lake Escapes RV Resort. This community is gated, has paved roads, lots of green space, playground and comfort station. The comfort station offers bathrooms, showers and laundry facilities. The RV has been completed with large deck, part of which is covered. Also included is a large storage shed.

#### **Exterior**

Exterior Features Gated Community, Golf Nearby, Landscaped, No Through Road, Paved

Lane, Picnic Area, Playground Nearby