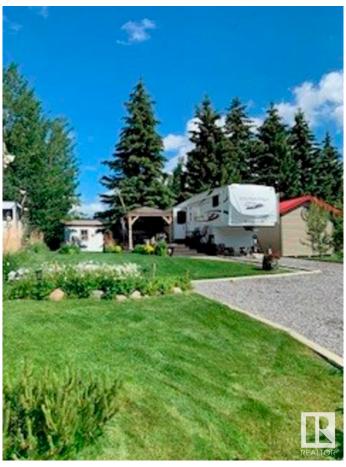

### \$119,900

1 Bedroom, 0.00 Bathroom, 296 sqft Rural on 0.11 Acres

Pigeon Lake Escapes RV Resort, Rural Wetaskiwin County, AB

Fantastic, move in ready lot and 37 ' 2012 5th wheel with 4 slides!! Located at Pigeon Lake Escapes RV Resort. This community is gated, has paved roads, lots of green space, playground and comfort station. The comfort station offers bathrooms, showers and laundry facilities. The RV has been completed with large deck, part of which is covered. Also included is a large storage shed.

#### **Exterior**

Exterior Features Gated Community, Golf Nearby, Landscaped, No Through Road, Paved

Lane, Picnic Area, Playground Nearby