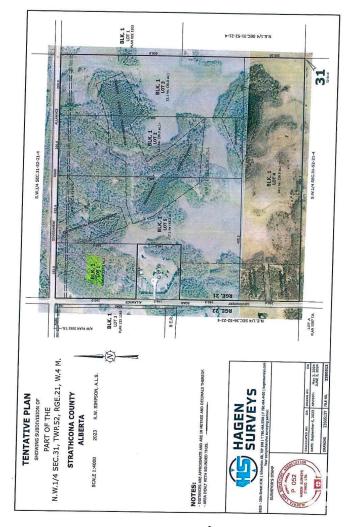

# \$499,702 - Rr 220 Twp Rd 530, Rural Strathcona County

MLS® #E4429814

#### \$499,702

0 Bedroom, 0.00 Bathroom, Rural on 12.01 Acres

None, Rural Strathcona County, AB

CLOSE PROXIMITY TO ARDROSSAN AND SHERWOOD PARK!...BEAUTIFUL ROLLING LAND, TREED, PRIVATE SETTING...GREAT BUILDING SITE...APPROACHES PAID FOR, PAID TO LOT LINE...GAS AND POWER ADJACENT TO PROPERTY...VERY PRIVATE!

# **Essential Information**

MLS® # E4429814

Price \$499,702

Bathrooms 0.00

Acres 12.01

Year Built 2025

Type Rural

Sub-Type Vacant Lot/Land