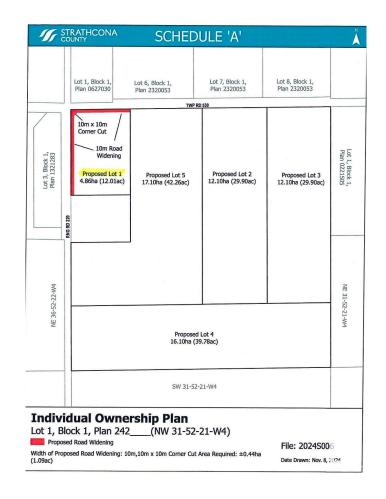

# \$499,702 - Rr 220 Twp Rd 530, Rural Strathcona County

MLS® #E4429814

#### \$499,702

0 Bedroom, 0.00 Bathroom, Rural on 12.01 Acres

None, Rural Strathcona County, AB

CLOSE PROXIMITY TO ARDROSSAN AND SHERWOOD PARK!...BEAUTIFUL ROLLING LAND, TREED, PRIVATE SETTING...GREAT BUILDING SITE...APPROACHES PAID FOR, PAID TO LOT LINE...GAS AND POWER ADJACENT TO PROPERTY...VERY PRIVATE!

# **Essential Information**

MLS® # E4429814

Price \$499,702

Bathrooms 0.00

Acres 12.01

Year Built 2025

Type Rural

Sub-Type Vacant Lot/Land

# **Community Information**

Address Rr 220 Twp Rd 530

Area Rural Strathcona County

Subdivision None

City Rural Strathcona County

County ALBERTA

Province AB

Postal Code T8A 6M8