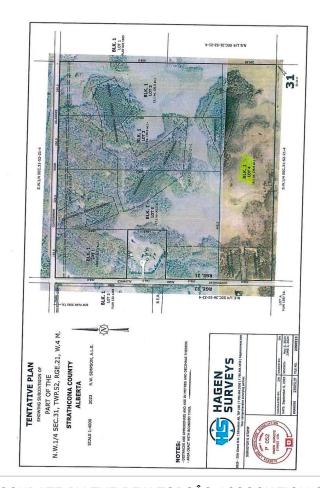

#### \$599,702

0 Bedroom, 0.00 Bathroom, Rural on 39.74 Acres

None, Rural Strathcona County, AB

CLOSE PROXIMITY TO ARDROSSAN AND SHERWOOD PARK!...BEAUTIFUL ROLLING LAND, TREED, PRIVATE SETTING...GREAT BUILDING SITE...APPROACHES PAID FOR, PAID TO LOT LINE...GAS AND POWER ADJACENT TO PROPERTY...VERY PRIVATE!

### **Community Information**

Address Rr 220 Twp 530

Area Rural Strathcona County

Subdivision None

City Rural Strathcona County

County ALBERTA

Province AB

Postal Code T8A 6M8