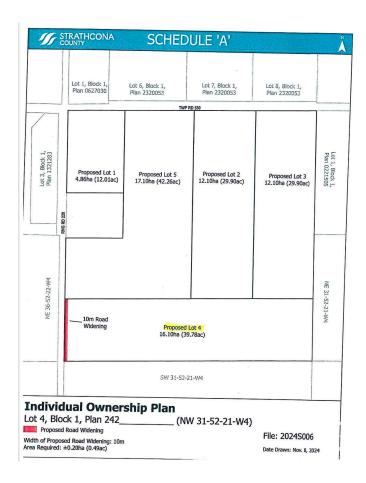

#### \$599,702

0 Bedroom, 0.00 Bathroom, Rural on 39.74 Acres

None, Rural Strathcona County, AB

CLOSE PROXIMITY TO ARDROSSAN AND SHERWOOD PARK!...BEAUTIFUL ROLLING LAND, TREED, PRIVATE SETTING...GREAT BUILDING SITE...APPROACHES PAID FOR, PAID TO LOT LINE...GAS AND POWER ADJACENT TO PROPERTY...VERY PRIVATE!

### **Community Information**

Address Rr 220 Twp 530

Area Rural Strathcona County

Subdivision None

City Rural Strathcona County

County ALBERTA

Province AB

Postal Code T8A 6M8

## **Additional Information**

Date Listed

April 9th, 2025

Days on Market

12

Zoning

Zone 80

DATA IS DEEMED RELIABLE BUT IS NOT GUARANTEED ACCURATE BY THE EDMONTON. COPYRIGHT 2025 BY THE REALTORS® ASSOCIATION RESERVED. Trademarks are owned or controlled by the Canadian Real Estate estate professionals who are members of CREA (REALTOR®, REALTORSA®) provide (MLS®, Multiple Listing Service®)