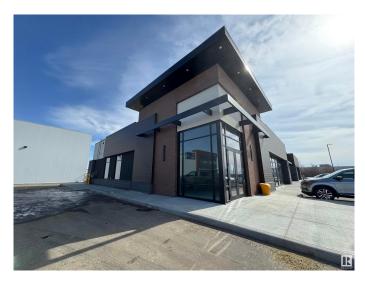

#### \$0

0 Bedroom, 0.00 Bathroom, Retail on 0.00 Acres

Pylypow Industrial, Edmonton, AB

Welcome to the Elite Centre on 50th, a premium retail opportunity located at the high-traffic intersection of 50 Street and Roper Road. This corner retail condo bay offers  $\hat{A}\pm 1,469$  sq. ft. of efficient space ideal for restaurant or retail use, with flexible build-out options to suit your needs. Secure exclusive use as the only pizza restaurant in the complex, providing a rare opportunity to capture a strong customer base.