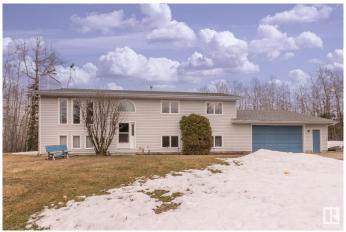

### \$560,000

4 Bedroom, 3.00 Bathroom, 1,370 sqft Rural on 3.26 Acres

Hill Side Park, Rural Strathcona County, AB

A VERY BRIGHT AND SUNNY BILEVEL HOME IN A GORGEOUS, PRIVATE, TREED SETTING JUST 1 MILE FROM THE NORTHERN BEAR GOLF COURSE, AND 15 MINUTES TO THE ANTHONEY HENDAY & SHERWOOD PARK, BOASTS 4 BEDROOMS, 3 BATHS, AND 2 GAS FIREPLACES. A VERY NICE FEATURE OF THE PROPERTY IS THE 28 X 36 HEATED GARAGE WITH DIRECT ACCESS TO THE LOWER LEVEL OF THE HOME WHERE A LARGE MUD ROOM IS LOCATED - A VERY NICE FEATURE IN THE COLDEST WINTER MONTHS. THERE WILL BE ALMOST DAILY VISITS FROM THE DEER THAT COME OUT OF THE 53 ACRES RESERVE PARCEL BEHIND. THERE ARE ALSO WALKING TRAILS THROUGH THE FOREST. AN **EXCELLENT FAMILY HOME IN A SUPER** PRIVATE SETTING.