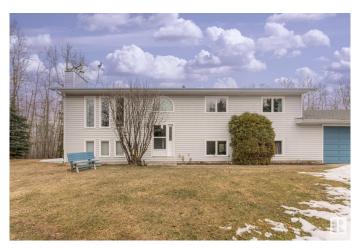

### \$560,000

4 Bedroom, 3.00 Bathroom, 1,370 sqft Rural on 3.26 Acres

Hill Side Park, Rural Strathcona County, AB

A VERY BRIGHT AND SUNNY BILEVEL HOME IN A GORGEOUS, PRIVATE, TREED SETTING JUST 1 MILE FROM THE NORTHERN BEAR GOLF COURSE, AND 15 MINUTES TO THE ANTHONEY HENDAY & SHERWOOD PARK, BOASTS 4 BEDROOMS, 3 BATHS, AND 2 GAS FIREPLACES. A VERY NICE FEATURE OF THE PROPERTY IS THE 28 X 36 HEATED GARAGE WITH DIRECT ACCESS TO THE LOWER LEVEL OF THE HOME WHERE A LARGE MUD ROOM IS LOCATED - A VERY NICE FEATURE IN THE COLDEST WINTER MONTHS. THERE WILL BE ALMOST DAILY VISITS FROM THE DEER THAT COME OUT OF THE 53 ACRES RESERVE PARCEL BEHIND. THERE ARE ALSO WALKING TRAILS THROUGH THE FOREST. AN **EXCELLENT FAMILY HOME IN A SUPER** PRIVATE SETTING.