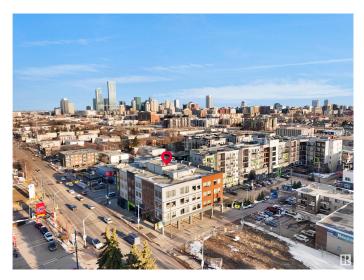

## \$1,749,600

0 Bedroom, 0.00 Bathroom, Retail on 0.00 Acres

Queen Mary Park, Edmonton, AB

Positioned near Unity Square and the Brewery District, Vibe Professional Centre combines striking modern design with functional flexibility. With abundant natural light, great signage potential, and free parking, this location supports a wide range of business uses. Now available for lease or for purchase, this property presents an excellent owner-user opportunity. Secure your own space while benefiting from rental income generated by existing tenancies — a smart way to offset your mortgage and build equity over time. Own and operate in one of Edmonton's most vibrant and growing areas.