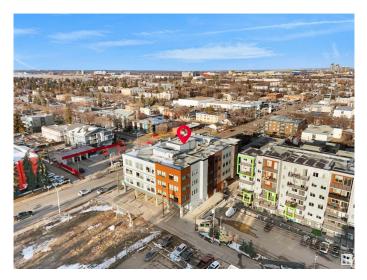

## \$1,749,600

0 Bedroom, 0.00 Bathroom, Retail on 0.00 Acres

Queen Mary Park, Edmonton, AB

Positioned near Unity Square and the Brewery District, Vibe Professional Centre combines striking modern design with functional flexibility. With abundant natural light, great signage potential, and free parking, this location supports a wide range of business uses. Now available for lease or for purchase, this property presents an excellent owner-user opportunity. Secure your own space while benefiting from rental income generated by existing tenancies — a smart way to offset your mortgage and build equity over time. Own and operate in one of Edmonton's most vibrant and growing areas.