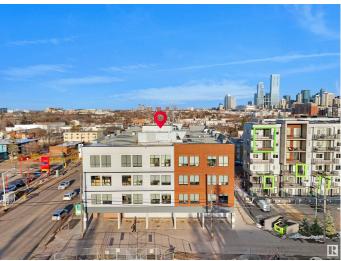

## \$1,749,600

0 Bedroom, 0.00 Bathroom, Retail on 0.00 Acres

Queen Mary Park, Edmonton, AB

Positioned near Unity Square and the Brewery District, Vibe Professional Centre combines striking modern design with functional flexibility. With abundant natural light, great signage potential, and free parking, this location supports a wide range of business uses. Now available for lease or for purchase, this property presents an excellent owner-user opportunity. Secure your own space while benefiting from rental income generated by existing tenancies — a smart way to offset your mortgage and build equity over time. Own and operate in one of Edmonton's most vibrant and growing areas.