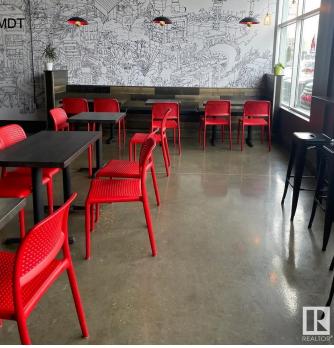

#### \$399,000

0 Bedroom, 0.00 Bathroom, Business on 0.00 Acres

None, Spruce Grove, AB

Asset sale of a well-established Noodlebox franchise located in a high-visibility retail plaza in Spruce Grove, just off the busy Highway 16A. This prime location offers strong vehicle and foot traffic, surrounded by major anchor tenants, gas stations, grocery stores, and dense residential communities. The space is fully built out with modern equipment and a functional layout, ideal for dine-in, takeout, and delivery. Ghost Kitchen Pita Pit approved, adding even more potential for revenue diversification. With excellent exposure, ample parking, and a steady flow of customers throughout the day, this is a turnkey opportunity for entrepreneurs looking to step into a growing franchise in one of Spruce Grove's most active commercial areas.