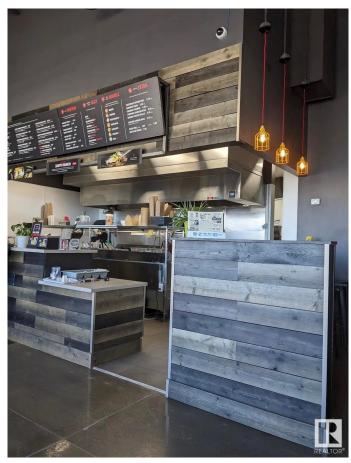

#### \$399,000

0 Bedroom, 0.00 Bathroom, Business on 0.00 Acres

None, Spruce Grove, AB

Asset sale of a well-established Noodlebox franchise located in a high-visibility retail plaza in Spruce Grove, just off the busy Highway 16A. This prime location offers strong vehicle and foot traffic, surrounded by major anchor tenants, gas stations, grocery stores, and dense residential communities. The space is fully built out with modern equipment and a functional layout, ideal for dine-in, takeout, and delivery. Ghost Kitchen Pita Pit approved, adding even more potential for revenue diversification. With excellent exposure, ample parking, and a steady flow of customers throughout the day, this is a turnkey opportunity for entrepreneurs looking to step into a growing franchise in one of Spruce Grove's most active commercial areas.