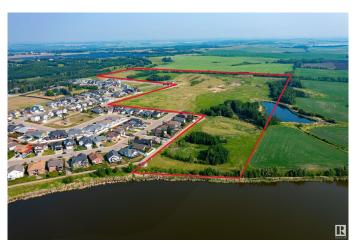

## \$3,300,000

0 Bedroom, 0.00 Bathroom, Land Commercial on 0.00 Acres

Dodds Lake, Innisfail, AB

Turn-key 55.1-acre Residential Development Parcel with 262 +/- residential single and muti-family lots ready to be built out. Hazelwood Estates is the Premier Community in Innisfail that is an integral part of Innisfail's North Area Structure Plan (NASP) that town council is focused on growing. Innisfail is an Energized Community, and this development allows you to start building immediately. This parcel features the new school site with Executive lots backing onto the Prestigious Innisfail Golf Club and Dodds Lake. Located just 20 minutes from Red Deer and 60 minutes to Calgary, Innisfail is a hot bed for extensive growth and poised to be a Big Part of Alberta's Expanding Future.