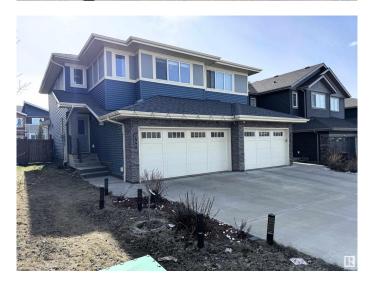

## \$510,000

3 Bedroom, 3.50 Bathroom, 1,628 sqft Single Family on 0.00 Acres

Walker, Edmonton, AB

Beautifully maintained 2016-built home boasting a modern open-concept kitchen with ceiling-height cabinetry, quartz countertops, and premium stainless steel appliances. This spacious residence features 3 large bedrooms, 3.5 bathrooms, and a sunlit bonus room with expansive windows. The fully finished basement includes a second kitchenâ€"perfect for extended family or hosting guests. Enjoy outdoor living with a charming backyard complete with a gazebo.

#### **Amenities**

Amenities See Remarks

Parking Double Garage Attached

### **Exterior**

Exterior Wood, Vinyl
Exterior Features See Remarks

Roof Asphalt Shingles

Construction Wood, Vinyl

Foundation Concrete Perimeter