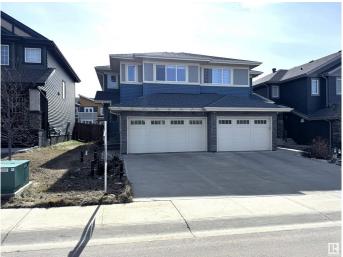

## \$510,000

3 Bedroom, 3.50 Bathroom, 1,628 sqft Single Family on 0.00 Acres

Walker, Edmonton, AB

Beautifully maintained 2016-built home boasting a modern open-concept kitchen with ceiling-height cabinetry, quartz countertops, and premium stainless steel appliances. This spacious residence features 3 large bedrooms, 3.5 bathrooms, and a sunlit bonus room with expansive windows. The fully finished basement includes a second kitchenâ€"perfect for extended family or hosting guests. Enjoy outdoor living with a charming backyard complete with a gazebo.

#### **Amenities**

Amenities See Remarks

Parking Double Garage Attached

### **Exterior**

Exterior Wood, Vinyl
Exterior Features See Remarks

Roof Asphalt Shingles

Construction Wood, Vinyl

Foundation Concrete Perimeter