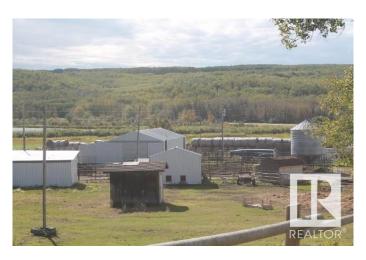

## \$1,195,000

4 Bedroom, 2.00 Bathroom, 1,789 sqft Rural on 528.37 Acres

None, Rural St. Paul County, AB

Enjoy privacy, peace, tranquility on these Three quarters plus 49 acres located only minutes from Elk Point and near Kehewin Lake. This property has many benefits for ranching and all types of livestock, (horse, cattle, sheep, mixed farming,)The forested areas can provide cattle with forage, water, and shelter from heat and cold. Attractive, updated home with with open kitchen and dining room with movable island in kitchen. Great for large gatherings. Cozy living room with wood burning stove, a sunken family room and four good sized bedrooms. Great Ranch style home. This property has five dugouts and a spring that runs year round. Some cultivated land. Some oil revenue. 528 acres. Located between Elk Point and Bonnyville. Pavement right up to your driveway. Great place to expand your operation. The barn and out buildings are an asset and are a must see. Native, pasture land, trees, and arable. Pride of ownership throughout.

## **Exterior**

Exterior Wood

Exterior Features Creek, Fenced, Fruit Trees/Shrubs, Landscaped, Rolling Land,

Vegetable Garden

Construction Wood Foundation Block