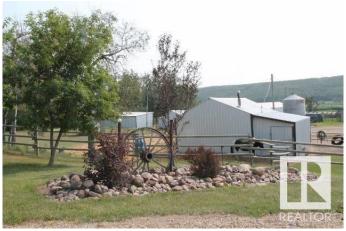

## \$1,195,000

4 Bedroom, 2.00 Bathroom, 1,789 sqft Rural on 528.37 Acres

None, Rural St. Paul County, AB

Enjoy privacy, peace, tranquility on these Three quarters plus 49 acres located only minutes from Elk Point and near Kehewin Lake. This property has many benefits for ranching and all types of livestock, (horse, cattle, sheep, mixed farming,)The forested areas can provide cattle with forage, water, and shelter from heat and cold. Attractive, updated home with with open kitchen and dining room with movable island in kitchen. Great for large gatherings. Cozy living room with wood burning stove, a sunken family room and four good sized bedrooms. Great Ranch style home. This property has five dugouts and a spring that runs year round. Some cultivated land. Some oil revenue. 528 acres. Located between Elk Point and Bonnyville. Pavement right up to your driveway. Great place to expand your operation. The barn and out buildings are an asset and are a must see. Native, pasture land, trees, and arable. Pride of ownership throughout.

#### **Essential Information**

MLS® # E4430760 Price \$1,195,000

Bedrooms 4
Bathrooms 2.00

Full Baths 2

Square Footage 1,789

Acres 528.37

Year Built 1978

Type Rural

Sub-Type Detached Single Family

Style Bungalow

Status Active