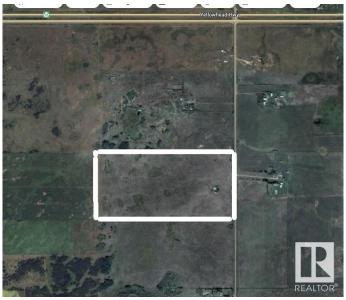

### \$219,000

0 Bedroom, 0.00 Bathroom, Rural on 80.00 Acres

None, Rural Lamont County, AB

Looking to get away from the city?? 30 minutes to Sherwood Park. Maybe need some grazing land for your cattle/animals?? Come and take a look at this 80 acres approx 800 meters off highway 16, just enough that you don't realize it is there but have all the conveniences it provides. Comes with a dugout to water your animals and scenic grass lands!!

## **Community Information**

Address 4-18-53-9-sse

Area Rural Lamont County

Subdivision None

City Rural Lamont County

County ALBERTA

Province AB

Postal Code T0B 0G8