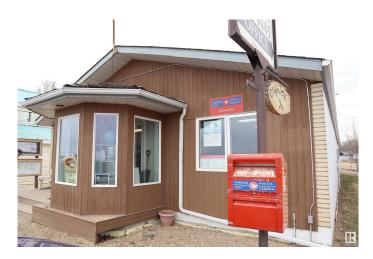

#### \$279,900

0 Bedroom, 0.00 Bathroom, Retail on 0.00 Acres

Mulhurst Bay, Rural Wetaskiwin County, AB

Located on Lake Drive at Mulhurst Bay, overlooking Pigeon Lake. 2029 sq. ft. retail building built in 1994. Features 200 amp electrical, cement block walls on sides, cement foundation, wood frame construction front and back, asphalt shingles. Services include drilled well, municipal sewer, power, natural gas. Two 2 piece bathrooms, two offices, board room, lunch room with sink, fridge, microwave. Current renters are Canada Post, Real Estate office, massage therapist, hair salon and nail salon.