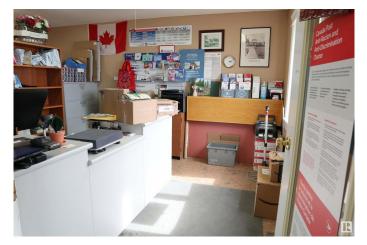

#### \$279,900

0 Bedroom, 0.00 Bathroom, Retail on 0.00 Acres

Mulhurst Bay, Rural Wetaskiwin County, AB

Located on Lake Drive at Mulhurst Bay, overlooking Pigeon Lake. 2029 sq. ft. retail building built in 1994. Features 200 amp electrical, cement block walls on sides, cement foundation, wood frame construction front and back, asphalt shingles. Services include drilled well, municipal sewer, power, natural gas. Two 2 piece bathrooms, two offices, board room, lunch room with sink, fridge, microwave. Current renters are Canada Post, Real Estate office, massage therapist, hair salon and nail salon.