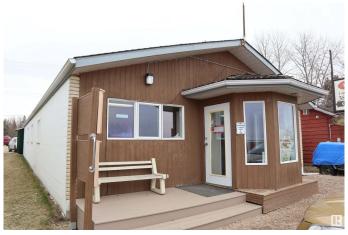

#### \$279,900

0 Bedroom, 0.00 Bathroom, Retail on 0.00 Acres

Mulhurst Bay, Rural Wetaskiwin County, AB

Located on Lake Drive at Mulhurst Bay, overlooking Pigeon Lake. 2029 sq. ft. retail building built in 1994. Features 200 amp electrical, cement block walls on sides, cement foundation, wood frame construction front and back, asphalt shingles. Services include drilled well, municipal sewer, power, natural gas. Two 2 piece bathrooms, two offices, board room, lunch room with sink, fridge, microwave. Current renters are Canada Post, Real Estate office, massage therapist, hair salon and nail salon.