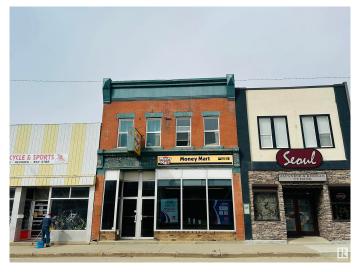

# \$340,000 - 4910 50 Street, Wetaskiwin

MLS® #E4430841

## \$340,000

0 Bedroom, 0.00 Bathroom, Retail on 0.00 Acres

City Center South, Wetaskiwin, AB

Commercial Multi-use property in downtown Wetaskiwin. Zoned C-1. 2 storey building with approx 3900 sq ft space. There are 3 units in the building: 2 retail units on main floor (one leased approx 600 sqft & one vacant approx 1300 sqft) and one ~1200 sqft 2 bedroom suite upstairs (leased). Street parking and 2 stalls at back for tenants.

Built in 1902