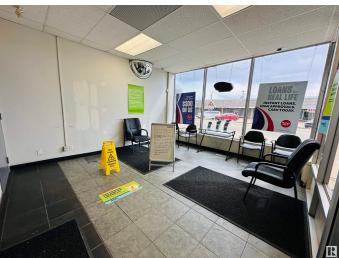

## \$340,000

0 Bedroom, 0.00 Bathroom, Retail on 0.00 Acres

City Center South, Wetaskiwin, AB

Commercial Multi-use property in downtown Wetaskiwin. Zoned C-1. 2 storey building with approx 3900 sq ft space. There are 3 units in the building: 2 retail units on main floor (one leased approx 600 sqft & one vacant approx 1300 sqft) and one ~1200 sqft 2 bedroom suite upstairs (leased). Street parking and 2 stalls at back for tenants.