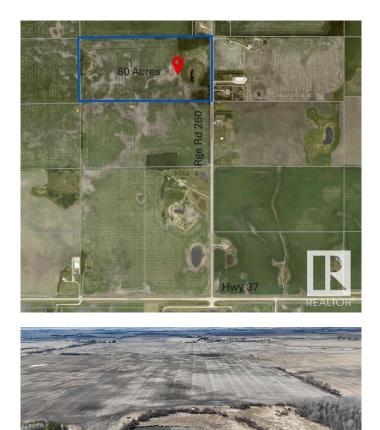

#### \$940,000

0 Bedroom, 0.00 Bathroom, Rural on 80.00 Acres

None, Rural Sturgeon County, AB

Hereâ€<sup>™</sup>s your chance to own a full 80 acres of pristine land—perfect for creating your own rural retreat or expanding your existing holdings. With subdivision potential still available, this property offers the flexibility to build a cozy acreage, a rancher-style forever home, or a private estate surrounded by open skies and natural beauty. Located less than 10 minutes from both St. Albert and Morinville, and under 20 minutes to Edmonton, itâ€<sup>™</sup>s the ideal blend of peace and convenience. Plus, with only 1.5 km of gravel road off Hwy 37, access is easy and travel is a breeze. This is where tranquility meets opportunity.