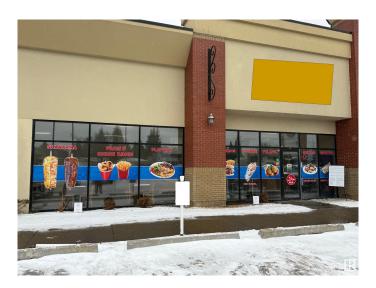

### \$275,000

0 Bedroom, 0.00 Bathroom, Business on 0.00 Acres

Allendale, Edmonton, AB

This Donair & Kebab is a popular Middle Eastern eatery located on South Side of Edmonton. They offer a diverse menu featuring donairs, shawarma wraps, kebabs, burgers, poutine, rice bowls, and breakfast options like eggs, omelettes, and pancakes.