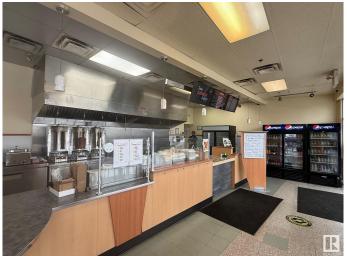

### \$275,000

0 Bedroom, 0.00 Bathroom, Business on 0.00 Acres

Allendale, Edmonton, AB

This Donair & Kebab is a popular Middle Eastern eatery located on South Side of Edmonton. They offer a diverse menu featuring donairs, shawarma wraps, kebabs, burgers, poutine, rice bowls, and breakfast options like eggs, omelettes, and pancakes.