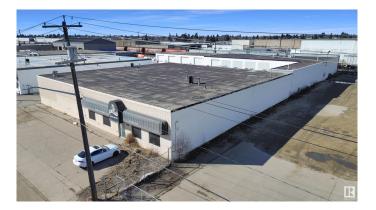

#### \$0

0 Bedroom, 0.00 Bathroom, Industrial on 0.00 Acres

Yellowhead Corridor East, Edmonton, AB

This property is available for lease at market rates. Features a spacious and versatile 21,981 sf of industrial space on 1.8 acres (including 1.0 acres of vacant yard space), 16' ceilings, and a paved loading area. With exceptional arterial access on Yellowhead Trail, you are connected directly to all of the key Edmonton routes. Get the exposure that your business deserves in this location, with high visibility reaching over 65,000 vehicles a day.

Built in 1976