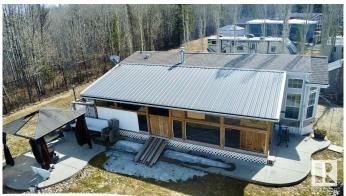

### \$218,500

2 Bedroom, 1.00 Bathroom, 538 sqft Rural on 0.09 Acres

The Meadows (Parkland), Rural Parkland County, AB

Welcome to The Meadowsâ€"just minutes from Lake Wabamun and under an hour from Edmonton, nestled on the scenic Pineridge Golf & RV Resort. This charming park-model home features vaulted ceilings, abundant natural light, 2 bedrooms, a full bathroom, and a full-length covered deck. The open-concept kitchen and living area create a spacious, inviting feel. As an owner, enjoy access to a wide range of amenities across four interconnected communities, including playgrounds, a rec center, pickleball, basketball courts, and moreâ€"all linked by walkable and golf cart-friendly trails. The Meadows is a true 4-season resort with a newly integrated municipal city water system. Live your best lifestyle here!

### **Exterior**

Exterior Prefab

Exterior Features Gated Community, Golf Nearby, Landscaped, Low Maintenance

Landscape, Picnic Area, Playground Nearby, Recreation Use, Shopping

Nearby

Construction Prefab
Foundation Piling