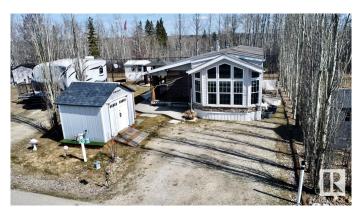

### \$218,500

2 Bedroom, 1.00 Bathroom, 538 sqft Rural on 0.09 Acres

The Meadows (Parkland), Rural Parkland County, AB

Welcome to The Meadowsâ€"just minutes from Lake Wabamun and under an hour from Edmonton, nestled on the scenic Pineridge Golf & RV Resort. This charming park-model home features vaulted ceilings, abundant natural light, 2 bedrooms, a full bathroom, and a full-length covered deck. The open-concept kitchen and living area create a spacious, inviting feel. As an owner, enjoy access to a wide range of amenities across four interconnected communities, including playgrounds, a rec center, pickleball, basketball courts, and moreâ€"all linked by walkable and golf cart-friendly trails. The Meadows is a true 4-season resort with a newly integrated municipal city water system. Live your best lifestyle here!

Built in 2014

#### **Amenities**

Features Deck, Fire Pit, Recreation Room/Centre, Social Rooms, Vaulted Ceiling,

Vinyl Windows

### **Exterior**

Exterior Prefab

Exterior Features Gated Community, Golf Nearby, Landscaped, Low Maintenance

Landscape, Picnic Area, Playground Nearby, Recreation Use, Shopping

Nearby

Construction Prefab
Foundation Piling