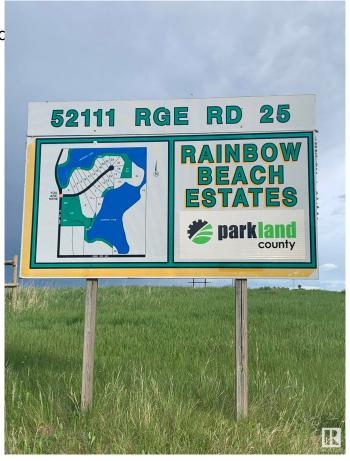

### \$250,000

0 Bedroom, 0.00 Bathroom, Rural on 2.70 Acres

Rainbow Beach Estates, Rural Parkland County, AB

Prestigious paved subdivision at Rainbow Lake Estates located at Jackfish Lake. 2.72 acre lot with oversized 32x36 garage/shop offering 2 overhead single doors. Excellent opportunity to branch out to a quiet lake setting. Build your recreational property or year round home. This acreage does not have direct access to lake.

## **Community Information**

Address 6 52111-rr25

Area Rural Parkland County
Subdivision Rainbow Beach Estates
City Rural Parkland County

County ALBERTA

Province AB

Postal Code T7Y 3L8