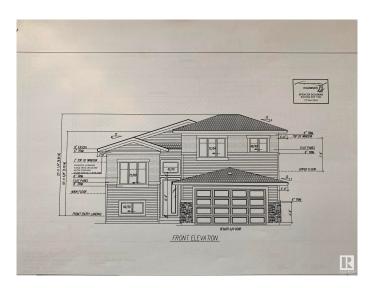

#### \$540,000

3 Bedroom, 2.00 Bathroom, 1,694 sqft Single Family on 0.00 Acres

Vegreville, Vegreville, AB

Brand new Bilevel being built in the new Foxview subdivision in Vegreville. Looking for "NEW" with the finishings and colours of your choice? Look no further. This 1694 sq ft home is under construction and will be ready to go in the not to distant future!