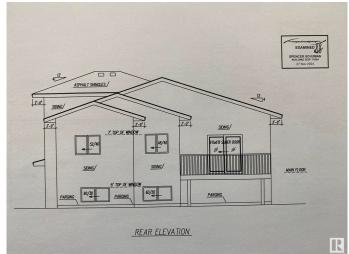

#### \$540,000

3 Bedroom, 2.00 Bathroom, 1,694 sqft Single Family on 0.00 Acres

Vegreville, Vegreville, AB

Brand new Bilevel being built in the new Foxview subdivision in Vegreville. Looking for "NEW" with the finishings and colours of your choice? Look no further. This 1694 sq ft home is under construction and will be ready to go in the not to distant future!