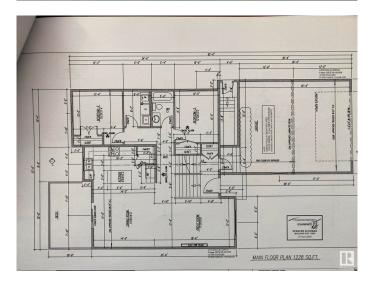

#### \$540,000

3 Bedroom, 2.00 Bathroom, 1,694 sqft Single Family on 0.00 Acres

Vegreville, Vegreville, AB

Brand new Bilevel being built in the new Foxview subdivision in Vegreville. Looking for "NEW" with the finishings and colours of your choice? Look no further. This 1694 sq ft home is under construction and will be ready to go in the not to distant future!