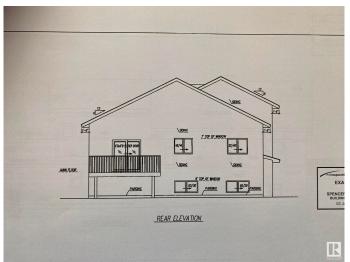

#### \$540,000

3 Bedroom, 2.00 Bathroom, 1,683 sqft Single Family on 0.00 Acres

Vegreville, Vegreville, AB

Brand new Bilevel be built in the new Foxview subdivision in Vegreville. Looking for "NEW" with the finishings and colours of your choice? Look no further. This 1683 sq ft home is under construction and will be ready to go in the not to distant future!

#### **Essential Information**

| MLS® #         | E4431464               |
|----------------|------------------------|
| Price          | \$540,000              |
| Bedrooms       | 3                      |
| Bathrooms      | 2.00                   |
| Full Baths     | 2                      |
| Square Footage | 1,683                  |
| Acres          | 0.00                   |
| Year Built     | 2025                   |
| Туре           | Single Family          |
| Sub-Type       | Detached Single Family |
| Style          | Bi-Level               |
| Status         | Active                 |
|                |                        |