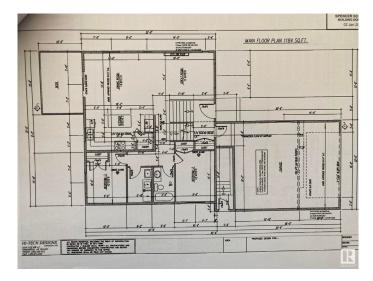

#### \$540,000

3 Bedroom, 2.00 Bathroom, 1,683 sqft Single Family on 0.00 Acres

Vegreville, Vegreville, AB

Brand new Bilevel be built in the new Foxview subdivision in Vegreville. Looking for "NEW" with the finishings and colours of your choice? Look no further. This 1683 sq ft home is under construction and will be ready to go in the not to distant future!

#### **Essential Information**

| MLS® #         | E4431464               |
|----------------|------------------------|
| Price          | \$540,000              |
| Bedrooms       | 3                      |
| Bathrooms      | 2.00                   |
| Full Baths     | 2                      |
| Square Footage | 1,683                  |
| Acres          | 0.00                   |
| Year Built     | 2025                   |
| Туре           | Single Family          |
| Sub-Type       | Detached Single Family |
| Style          | Bi-Level               |
| Status         | Active                 |
|                |                        |