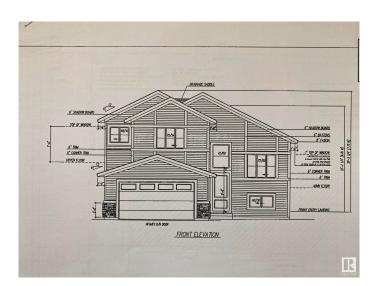

#### \$540,000

3 Bedroom, 2.00 Bathroom, 1,683 sqft Single Family on 0.00 Acres

Vegreville, Vegreville, AB

Brand new Bilevel be built in the new Foxview subdivision in Vegreville. Looking for "NEW" with the finishings and colours of your choice? Look no further. This 1683 sq ft home is under construction and will be ready to go in the not to distant future!

#### **Essential Information**

| MLS® #         | E4431464               |
|----------------|------------------------|
| Price          | \$540,000              |
| Bedrooms       | 3                      |
| Bathrooms      | 2.00                   |
| Full Baths     | 2                      |
| Square Footage | 1,683                  |
| Acres          | 0.00                   |
| Year Built     | 2025                   |
| Туре           | Single Family          |
| Sub-Type       | Detached Single Family |
| Style          | Bi-Level               |
| Status         | Active                 |
|                |                        |