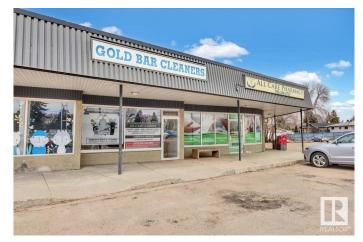

#### \$388,800

0 Bedroom, 0.00 Bathroom, Business on 0.00 Acres

Capilano, Edmonton, AB

Eco-friendly Dry-Cleaning & Tailoring Business in prime Edmonton area. Ideal opportunity to own a full-service plant in an affluent neighborhood. Equipped with essential machinery including a dry cleaning machine, boiler, compressor, softener, vacuum, spotting board, on-demand water system, water tank, shirt and collar/cuff machines, leggers, Suzy, pant topper, 2 washers, 2 dryers, and 3 sewing machines. Additional commercial laundry units onsite. Great potential for expansion with options like additional branches, home delivery, or wholesale services. Strong, consistent revenue with efficient management by 1 FT & 1 PT employee. Prime location, easily accessible with transit stops and close to major highways.