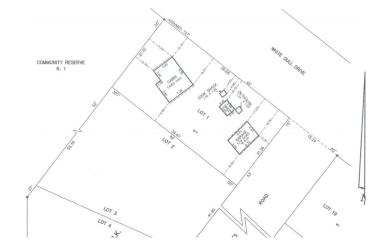

### \$79,900

0 Bedroom, 0.00 Bathroom, Rural on 0.15 Acres

Baptiste Lake, Rural Athabasca County, AB

This beautiful vacant lot on Baptiste Lake offers the perfect opportunity to build your dream home in a serene, natural setting! This property provides an ideal location with stunning views, power to the property line, and easy access to the lake. In the summer, enjoy boating, swimming, and fishing. When winter arrives, the lake is perfect for ice fishing and snowmobiling adventures. Whether you're looking to create a peaceful retreat or a family getaway, this lot offers endless possibilities in a prime lakeside location.

#### **Essential Information**

MLS® # E4431543 Price \$79,900

Bathrooms 0.00
Acres 0.15
Type Rural

Sub-Type Vacant Lot/Land

Status Active

# **Exterior**

Exterior Features Back Lane, Beach Access, Boating, Corner Lot, Lake Access Property