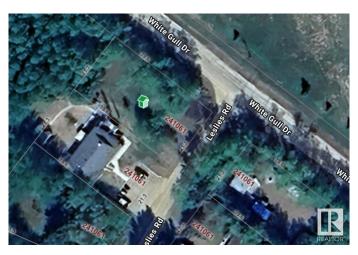

# \$79,900 - 1 White Gull Drive, Rural Athabasca County

MLS® #E4431543

### \$79,900

0 Bedroom, 0.00 Bathroom, Rural on 0.15 Acres

Baptiste Lake, Rural Athabasca County, AB

This beautiful vacant lot on Baptiste Lake offers the perfect opportunity to build your dream home in a serene, natural setting! This property provides an ideal location with stunning views, power to the property line, and easy access to the lake. In the summer, enjoy boating, swimming, and fishing. When winter arrives, the lake is perfect for ice fishing and snowmobiling adventures. Whether you're looking to create a peaceful retreat or a family getaway, this lot offers endless possibilities in a prime lakeside location.

# **Community Information**

Address 1 White Gull Drive

Area Rural Athabasca County

Subdivision Baptiste Lake

City Rural Athabasca County

County ALBERTA

Province AB

Postal Code T9S 1R9

# **Exterior**

Exterior Features Back Lane, Beach Access, Boating, Corner Lot, Lake Access Property