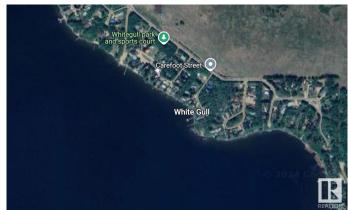

# \$79,900 - 1 White Gull Drive, Rural Athabasca County

MLS® #E4431543

### \$79,900

0 Bedroom, 0.00 Bathroom, Rural on 0.15 Acres

Baptiste Lake, Rural Athabasca County, AB

This beautiful vacant lot on Baptiste Lake offers the perfect opportunity to build your dream home in a serene, natural setting! This property provides an ideal location with stunning views, power to the property line, and easy access to the lake. In the summer, enjoy boating, swimming, and fishing. When winter arrives, the lake is perfect for ice fishing and snowmobiling adventures. Whether you're looking to create a peaceful retreat or a family getaway, this lot offers endless possibilities in a prime lakeside location.

# **Community Information**

Address 1 White Gull Drive

Area Rural Athabasca County

Subdivision Baptiste Lake

City Rural Athabasca County

County ALBERTA

Province AB

Postal Code T9S 1R9