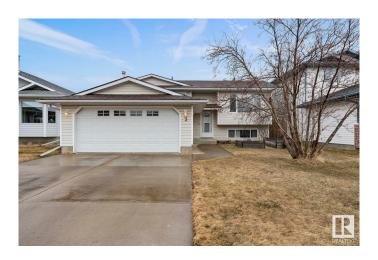

## \$319,000

4 Bedroom, 2.00 Bathroom, 1,027 sqft Single Family on 0.00 Acres

Cold Lake North, Cold Lake, AB

Cold Lake North: Updated 4 bedroom family home in a quiet cul-de-sac! Close to nature, park, rink, tennis courts, ball diamonds, daycare and schools! Main level has a large livingroom (currently used as a dining room). Updated kitchen has a fresh modern feel with adjoining dining area plus back deck access! The main 4 piece bathroom is down the hall along with 3 bedrooms. Lower level has a spacious family room, 3 piece bathroom with laundry, utility room, 4th bedroom. Lower levels also includes a bonus mud room/storage area & handy access to the heated double garage! Home has the comfort of central air-conditioning! New furnace 2021. Other updates in the last few years: Hot water tank, vinyl plank flooring, paint, light fixtures, dishwasher, front garage door replaced and replaced back deck and backyard fence! Shingles are also in good condition! Backyard includes storage shed, raised garden box, large patio area and under deck storage too! A well rounded family home! Ready for new owners to call HOME!

## **Essential Information**

| MLS® # | E4431629  |
|--------|-----------|
| Price  | \$319,000 |

| Bedrooms<br>Bathrooms<br>Full Baths<br>Square Footage<br>Acres<br>Year Built<br>Type<br>Sub-Type<br>Style<br>Status | 4<br>2.00<br>2<br>1,027<br>0.00<br>1993<br>Single Family<br>Detached Single Family<br>Bi-Level<br>Active                                                                                        |  |
|---------------------------------------------------------------------------------------------------------------------|-------------------------------------------------------------------------------------------------------------------------------------------------------------------------------------------------|--|
| Community Information                                                                                               |                                                                                                                                                                                                 |  |
| Address<br>Area<br>Subdivision<br>City<br>County<br>Province<br>Postal Code                                         | 3 Sammut Place<br>Cold Lake<br>Cold Lake North<br>Cold Lake<br>ALBERTA<br>AB<br>T9M 1L5                                                                                                         |  |
| Amenities                                                                                                           |                                                                                                                                                                                                 |  |
| Amenities<br>Parking                                                                                                | Air Conditioner, Deck, See Remarks<br>Double Garage Attached, Heated, Insulated, Parking Pad<br>Cement/Paved                                                                                    |  |
| Interior                                                                                                            |                                                                                                                                                                                                 |  |
| Appliances<br>Heating<br>Stories<br>Has Basement<br>Basement                                                        | Air Conditioning-Central, Dishwasher-Built-In, Dryer, Garage Opener,<br>Hood Fan, Refrigerator, Storage Shed, Stove-Electric, Washer<br>Forced Air-1, Natural Gas<br>2<br>Yes<br>Full, Finished |  |
| Exterior                                                                                                            |                                                                                                                                                                                                 |  |
| Exterior<br>Exterior Features<br>Roof<br>Construction                                                               | Wood, Vinyl<br>Back Lane, Fenced, Landscaped, Playground Nearby, Schools, See<br>Remarks<br>Asphalt Shingles<br>Wood, Vinyl                                                                     |  |