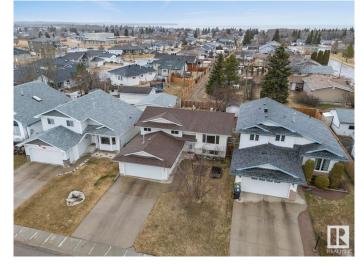

## \$319,000

4 Bedroom, 2.00 Bathroom, 1,027 sqft Single Family on 0.00 Acres

Cold Lake North, Cold Lake, AB

Cold Lake North: Updated 4 bedroom family home in a quiet cul-de-sac! Close to nature, park, rink, tennis courts, ball diamonds, daycare and schools! Main level has a large livingroom (currently used as a dining room). Updated kitchen has a fresh modern feel with adjoining dining area plus back deck access! The main 4 piece bathroom is down the hall along with 3 bedrooms. Lower level has a spacious family room, 3 piece bathroom with laundry, utility room, 4th bedroom. Lower levels also includes a bonus mud room/storage area & handy access to the heated double garage! Home has the comfort of central air-conditioning! New furnace 2021. Other updates in the last few years: Hot water tank, vinyl plank flooring, paint, light fixtures, dishwasher, front garage door replaced and replaced back deck and backyard fence! Shingles are also in good condition! Backyard includes storage shed, raised garden box, large patio area and under deck storage too! A well rounded family home! Ready for new owners to call HOME!

## **Essential Information**

| MLS® # | E4431629  |
|--------|-----------|
| Price  | \$319,000 |

| Bedrooms<br>Bathrooms<br>Full Baths<br>Square Footage<br>Acres<br>Year Built<br>Type<br>Sub-Type<br>Style<br>Status | 4<br>2.00<br>2<br>1,027<br>0.00<br>1993<br>Single Family<br>Detached Single Family<br>Bi-Level<br>Active                                                                                        |  |
|---------------------------------------------------------------------------------------------------------------------|-------------------------------------------------------------------------------------------------------------------------------------------------------------------------------------------------|--|
| Community Information                                                                                               |                                                                                                                                                                                                 |  |
| Address<br>Area<br>Subdivision<br>City<br>County<br>Province<br>Postal Code                                         | 3 Sammut Place<br>Cold Lake<br>Cold Lake North<br>Cold Lake<br>ALBERTA<br>AB<br>T9M 1L5                                                                                                         |  |
| Amenities                                                                                                           |                                                                                                                                                                                                 |  |
| Amenities<br>Parking                                                                                                | Air Conditioner, Deck, See Remarks<br>Double Garage Attached, Heated, Insulated, Parking Pad<br>Cement/Paved                                                                                    |  |
| Interior                                                                                                            |                                                                                                                                                                                                 |  |
| Appliances<br>Heating<br>Stories<br>Has Basement<br>Basement                                                        | Air Conditioning-Central, Dishwasher-Built-In, Dryer, Garage Opener,<br>Hood Fan, Refrigerator, Storage Shed, Stove-Electric, Washer<br>Forced Air-1, Natural Gas<br>2<br>Yes<br>Full, Finished |  |
| Exterior                                                                                                            |                                                                                                                                                                                                 |  |
| Exterior<br>Exterior Features<br>Roof<br>Construction                                                               | Wood, Vinyl<br>Back Lane, Fenced, Landscaped, Playground Nearby, Schools, See<br>Remarks<br>Asphalt Shingles<br>Wood, Vinyl                                                                     |  |