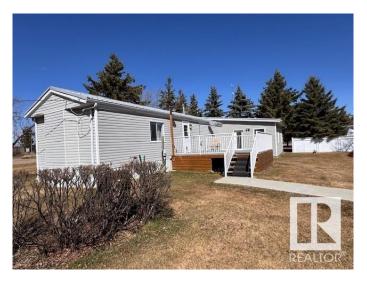

# \$229,000

1 Bedroom, 2.00 Bathroom, 1,604 sqft Single Family on 0.00 Acres

Pibroch, Pibroch, AB

A very comfortable 2 bedroom 16 by 76 1990 air conditioned mobile home with a 16 by 24 addition on 2 large lots with lots of outbuildings, all in the peaceful small town setting! A new metal roof was installed a couple years ago.

# **Exterior**

Exterior Wood, Vinyl

Exterior Features Back Lane, Corner Lot, Landscaped

Roof Metal

Construction Wood, Vinyl

Foundation Piling