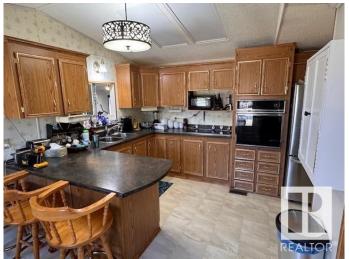

# Interior

Interior Features ensuite bathroom

Appliances Air Conditioning-Central, Dishwasher-Built-In, Dryer, Oven-Built-In,

Refrigerator, Stacked Washer/Dryer, Storage Shed, Stove-Countertop

Electric, See Remarks