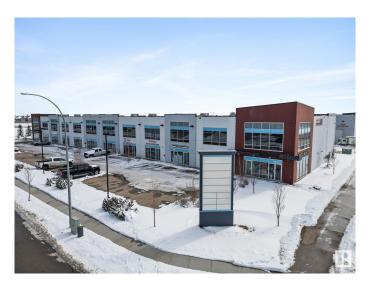

## \$676,000

0 Bedroom, 0.00 Bathroom, Industrial on 0.00 Acres

Rampart Industrial, Edmonton, AB

This prime commercial space offers an exceptional opportunity in a highly accessible location with quick and convenient access to St. Albert Trail, Anthony Henday Drive, and Yellowhead Trail. Spanning over 3,200 square feet across two levels, the unit is currently in shell condition and features a washroom rough-in, HVAC system, and radiant heat. A separate entrance to the second floor allows for flexible use, including the potential for multi-tenant occupancy or distinct operational areas. The property is equipped with multiple voltage 3-phase power, accommodating a variety of business needs. Zoned BE (Business Employment Zone), this space supports a wide range of permitted uses such as indoor storage, retail stores, fitness facilities, indoor playgrounds, warehouses, laboratories, and professional offices. Available for sale or lease, this versatile space is ready to be customized to suit your business vision.

# **Community Information**

Address 14177 162 Avenue

Area Edmonton

Subdivision Rampart Industrial

City Edmonton
County ALBERTA

Province AB

Postal Code T6V 0M7