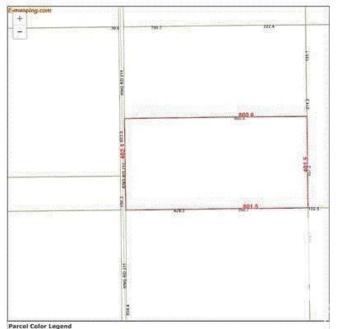

### \$225,400

0 Bedroom, 0.00 Bathroom, Land Commercial on 0.00 Acres

None, Rural Strathcona County, AB

"HUNTERS ALERT" Amazing piece of land great for the outdoorsman who likes hunting. Many great treed and open areas, rolling land with wetland throughout. Located just minutes from Fort Saskatchewan. Ideal for recreational use or grazing pasture land too. The 80-acre property directly to the north is also for sale, presenting a larger investment opportunity. Conveniently close to Fort Saskatchewan, Sherwood Park, Edmonton, and Redwater. A solid short- or long-term holding property with multiple potential uses. The land generates \$6,150 annually from 2 long-term tenants. Please note that you cannot build a permanent house on this land because of the zoning.