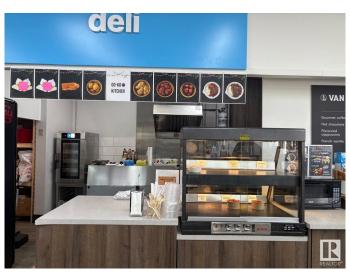

## \$950,000

0 Bedroom, 0.00 Bathroom, Business with Property on 0.00 Acres

Tofield, Tofield, AB

Outstanding opportunity to acquire a well-established Centex Gas Station in the growing community of Tofield. The purchase includes the property, gas station, convenience store, and a fully equipped commercial kitchen. Ideally situated on a high-traffic route, the location offers excellent visibility and accessibility. This rare offering includes both the business and real estate, presenting a unique and valuable investment. Clean, well-maintained, and thoughtfully designed. This is a prime location with strong long-term potential.