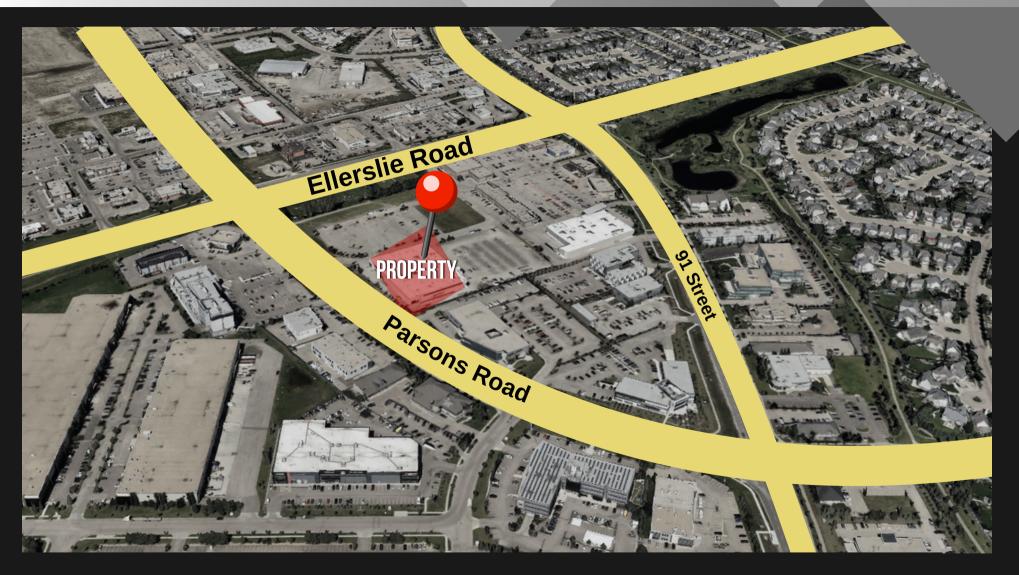

se a prime commercial unit in the highly coveted Parsons Park.

This exceptional 1665 sq ft retail space offers an abundance of leasable area, providing ample room for your business to thrive.

Moreover, this commercial unit is located in close proximity to several schools, making it an ideal location for businesses catering to families and students. Don't miss out on this unique opportunity to lease this exceptional property in one of the most sought-after areas in town.

Act now and take advantage of this remarkable offering!

<u>Surrounding Demographics</u>: Ellerslie Industrial is also minutes away from the five residential neighbourhoods: Ellerslie, Summerside, Charlesworth, Walker, and the Orchards at Ellerslie.



12

### **AERIAL MAP**



#### WWW.ROMISARNA.CA

### **AERIAL MAP**



#### WWW.ROMISARNA.CA

## **PROPERTY DETAILS**



| Purchase Price           | \$799,200                          |
|--------------------------|------------------------------------|
| Transaction Type         | For Sale or Lease                  |
| Address                  | 1075 Parsons Rd SW,<br>Edmonton AB |
| Zoning                   | CG                                 |
| Subject Space Area       | 1,665                              |
| Year Built               | 2010                               |
| Prop Taxes               | \$7,965.84 / 2023                  |
| Net Lse Rate<br>SF/Annum | \$34.00                            |
| Lease Op Cost SqFt       | \$12.00                            |

### SITEPLAN



# **CONTACT US**

#### Romi Sarna

Email : romi@romisarna.ca

(780) 450