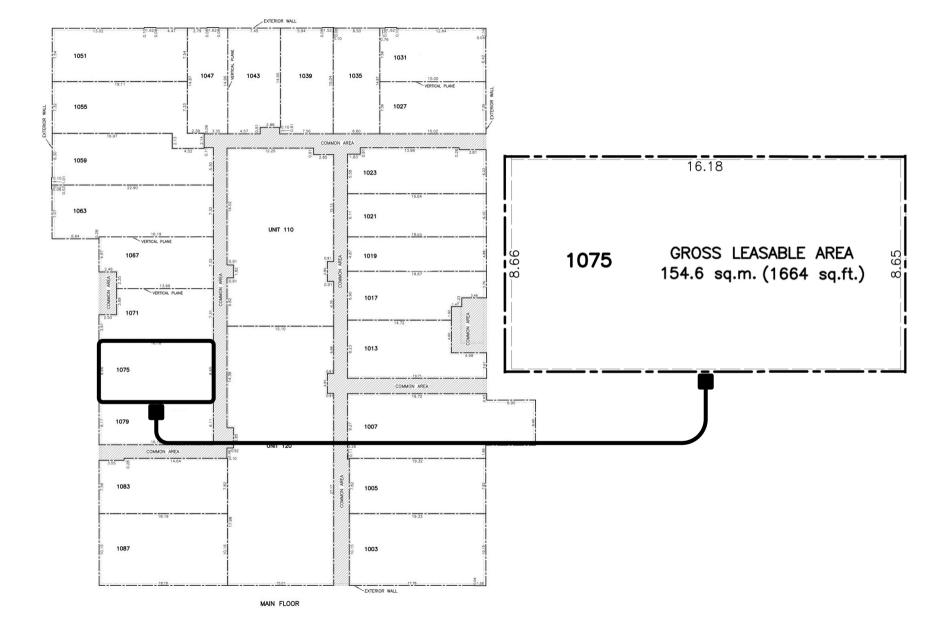

12

### **AERIAL MAP**



#### WWW.ROMISARNA.CA

### **AERIAL MAP**



#### WWW.ROMISARNA.CA

## **PROPERTY DETAILS**



| Purchase Price           | \$799,200                          |
|--------------------------|------------------------------------|
| Transaction Type         | For Sale or Lease                  |
| Address                  | 1075 Parsons Rd SW,<br>Edmonton AB |
| Zoning                   | CG                                 |
| Subject Space Area       | 1,665                              |
| Year Built               | 2010                               |
| Prop Taxes               | \$7,965.84 / 2023                  |
| Net Lse Rate<br>SF/Annum | \$34.00                            |
| Lease Op Cost SqFt       | \$12.00                            |

### SITEPLAN



# **CONTACT US**

#### Romi Sarna

Email : romi@romisarna.ca

(780) 450-6300



MaxWell Polaris



ROMI SARNA AND ASSOCIATES