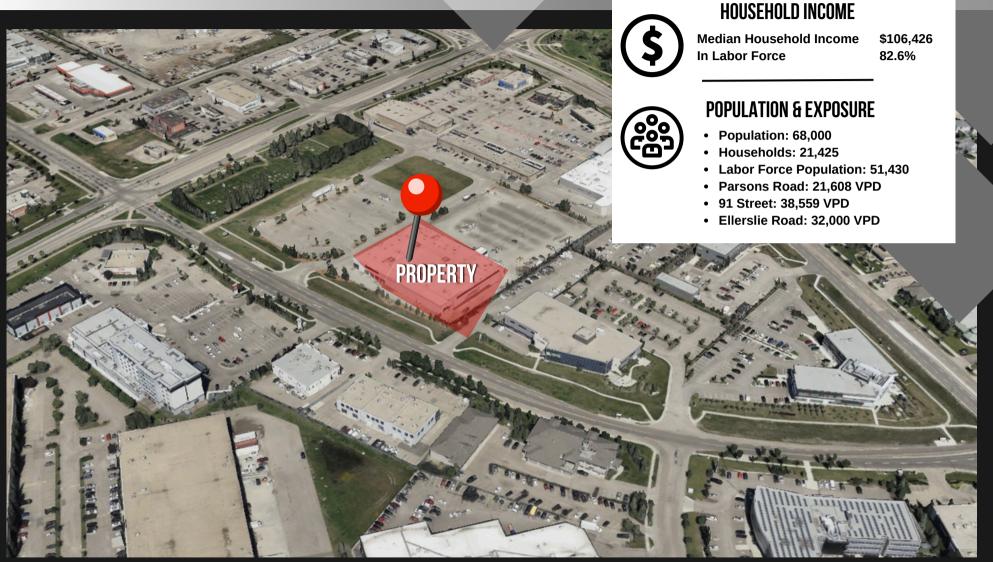

Welcome to an outstanding opportunity to lease a prime commercial unit in the highly coveted Parsons Park.

This exceptional 1665 sq ft retail space offers an abundance of leasable area, providing ample room for your business to thrive.

Moreover, this commercial unit is located in close proximity to several schools, making it an ideal location for businesses catering to families and students. Don't miss out on this unique opportunity to lease this exceptional property in one of the most sought-after areas in town.

Act now and take advantage of this remarkable offering!

<u>Surrounding Demographics</u>: Ellerslie Industrial is also minutes away from the five residential neighbourhoods: Ellerslie, Summerside, Charlesworth, Walker, and the Orchards at Ellerslie.



12

### **AERIAL MAP**



#### WWW.ROMISARNA.CA

### **AERIAL MAP**



#### WWW.ROMISARNA.CA

## **PROPERTY DETAILS**



| Purchase Price           | \$799,200                          |
|--------------------------|------------------------------------|
| Transaction Type         | For Sale or Lease                  |
| Address                  | 1075 Parsons Rd SW,<br>Edmonton AB |
| Zoning                   | CG                                 |
| Subject Space Area       | 1,665                              |
| Year Built               | 2010                               |
| Prop Taxes               | \$7,965.84 / 2023                  |
| Net Lse Rate<br>SF/Annum | \$34.00                            |
| Lease Op Cost SqFt       | \$12.00                            |

### SITEPLAN



# **CONTACT US**

#### Rom