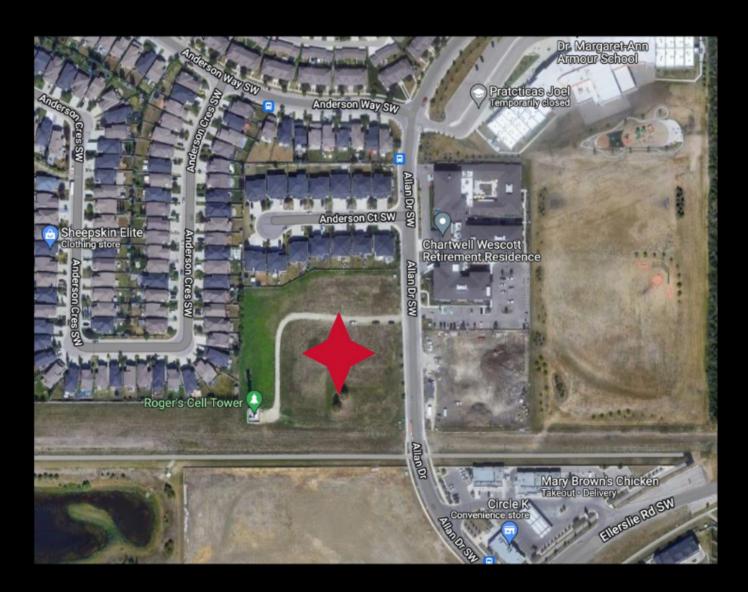

### FOR SALE/LEASE





ROMI SARVA ITAIDOZZA OVI

### Ambleside Plaza

3858 Allan Drive, Edmonton



#### **PURCHASE**

Main Floor Sale Rates: \$500/PSF

#### **LEASE**

Main Floor Lease Rate: \$35/sqft/annum
Operating Costs (CAC): \$13/sqft/annum (EST 2022)\*

\*Includes Property Taxes, Common Area Maintence Insurance and Management Fees Type: FOR SALE/LEASE

Municipal: 3858 Allan Drive, Edmonton

Legal: LOT 1B, BLOCK 10, PLAN 1221696

Possession: Q3 2025





## SITE PLAN



MAIN FLOOR
CONDOMINIUM BUILDING B



2nd FLOOR



MAIN FLOOR
CONDOMINIUM BUILDING A





## **AERIAL MAP**









# CONTACT \_\_\_\_



4107 99 Street Edmonton



(780) 450-6300



romi@romisarna.ca



#### ROMI SARVA AVO ASSOCIATES