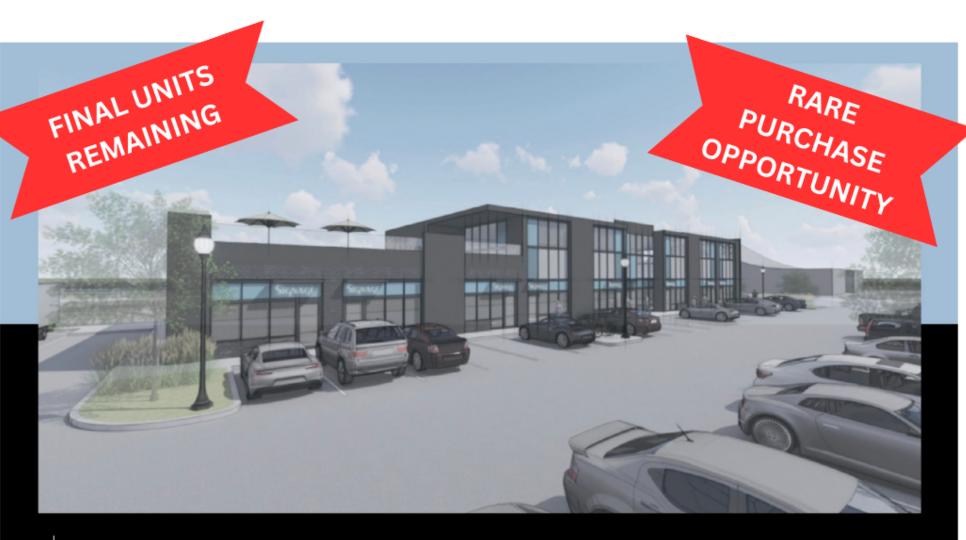

### FOR SALE/LEASE

ROMI SARVA ITAIDOZZA OVI

### Ambleside Plaza

3858 Allan Drive, Edmonton

#### **PURCHASE**

Main Floor Sale Rates: \$500/PSF

#### **LEASE**

Main Floor Lease Rate: \$35/sqft/annum
Operating Costs (CAC): \$13/sqft/annum (EST 2022)\*

\*Includes Property Taxes, Common Area Maintence Insurance and Management Fees Type: FOR SALE/LEASE

Municipal: 3858 Allan Drive, Edmonton

Legal: LOT 1B, BLOCK 10, PLAN 1221696

Possession: Q3 2025