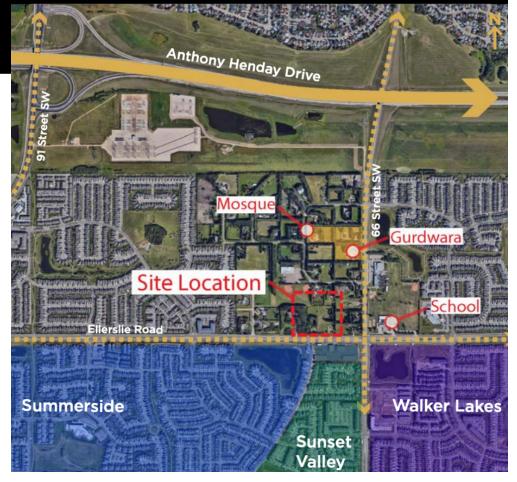

#### WERNERVILLE ADVANTAGE

Wernerville is located in southeast Edmonton, immediately south of Anthony Henday Drive and west of 66th Street. Wernerville is adjacent to the Ellerslie and Charlesworth neighbourhoods, transitioning from the existing country residential to the mix of residential, open spaces, and commercial development around it. Wernerville is an untapped opportunity in the market to provide residents with a new commercial experience in southeast Edmonton.