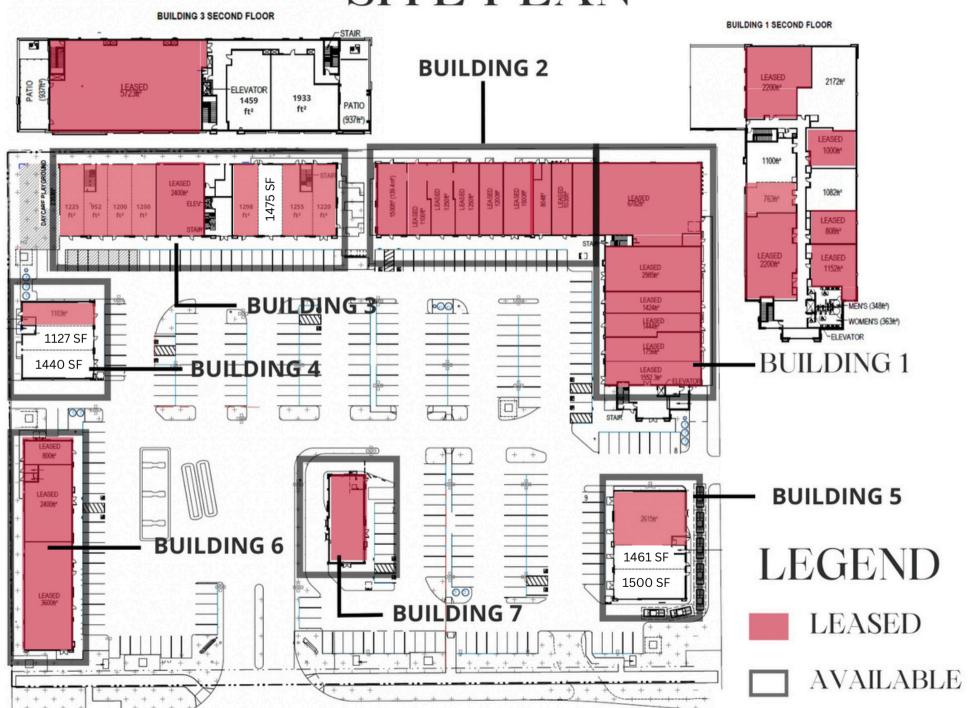

and Charlesworth neighbourhoods, transitioning from the existing country residential to the mix of residential, open spaces, and commercial development around it. Wernerville is an untapped opportunity in the market to provide residents with a new commercial experience in southeast Edmonton.



## WELCOME TO Alliance Bazaar

### - PROPERTY DETAILS -



Property Type/ Transaction Type: For Lease

Type: For Lease Net Lease Rate

Starting \$29 PSF second floor and

Community: Ellerslie Community

SF/Annum: Main Floor starting @ \$37

Land Use/Zoning: DC2

(+CAC)

Year built: 2023/2024

Multiple Bay Sizes: From 800 SQFT

Operating Costs (Lease) \$13.00/sqft./annum (2023 estimate) includes proportionate share of taxes, common area, maintenance insurance and management fees.





### SITE PLAN







#### CONTACT US



4107 99 Street Edmonton



(780) 450-6300



romi@romisarna.ca

https://www.romisarna.ca



#### ROMI SARVA AVO ASSOCIATES