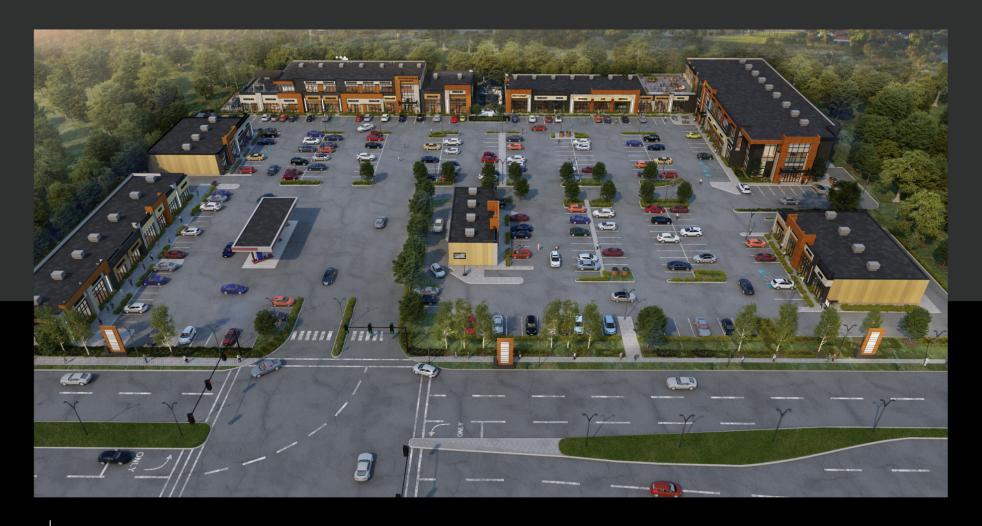

#### PHASE 1 READY Phase 2 COMING 2024





# ALLIANCE BAZAAR

7030 ELLERSLIE ROAD SW EDMONTON



#### WERNERVILLE ADVANTAGE

Wernerville is located in southeast Edmonton, immediately south of Anthony Henday Drive and west of 66th Street. Wernerville is adjacent to the Ellerslie and Charlesworth neighbourhoods, transitioning from the existing country residential to the mix of residential, open spaces, and commercial development around it. Wernerville is an untapped opportunity in the market to provide residents with a new commercial experience in southeast Edmonton.



## WELCOME TO Alliance Bazaar

### - PROPERTY DETAILS -



Property Type/ Transaction Type: For Lease

Type: For Lease Net Lease Rate

Starting \$29 PSF second floor and

Community: Ellerslie Community

SF/Annum: Main Floo