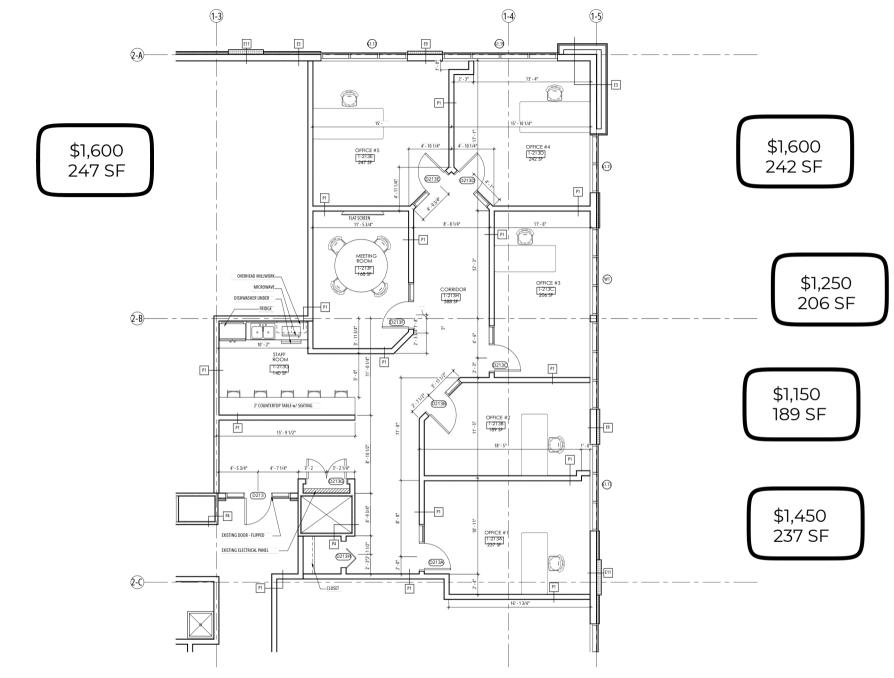

# SITE PLAN

- Private mini office spaces available for lease
- All utilities and common area charges are included
- Board room, kitchen, and lobby (maintained by
- landlord) and shared,
- Short and long term leases

SECOND FLOOR PLAN - BUILDING 1/2 OFFICES

CONTACT US

4107 99 Street Edmonton

(780) 450-6300

romi@romisarna.ca

https://www.romisarna.ca