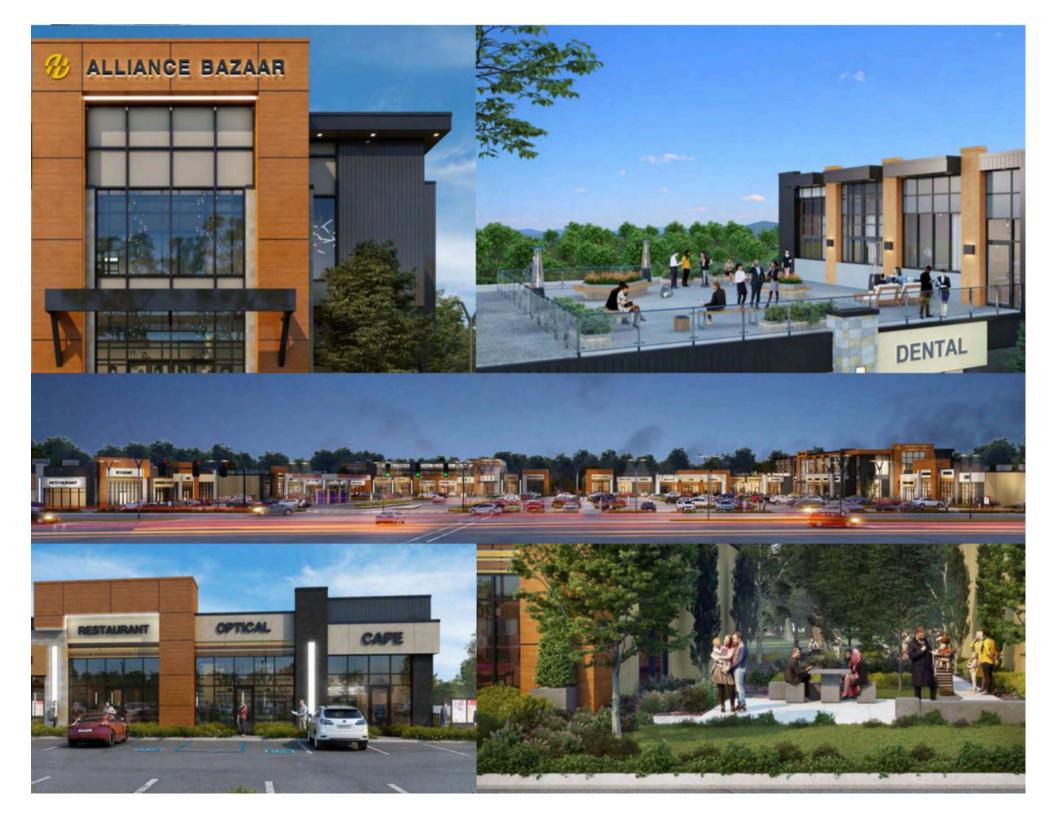

# ALLIANCE BAZAAR

7030 ELLERSLIE ROAD SW EDMONTON

#### FINAL MAIN FLOOR UNIT REMAINING

Vernerville is located in southeast Edmonton, immediately south of Anthony Henday Drive and west of 66th Street. Wernerville is adjacent to the Ellerslie and Charlesworth neighbourhoods, transitioning from the existing country residential to the mix of residential, open spaces, and commercial development around it. Vernerville is an untapped opportunity in the market to provide residents with a new commercial experience in

southeast Edmonton.

### WELCOME TO Alliance Bazaar

(780)450 6300 romi@romisarna.ca hUps :/ /www.romisarna.ca