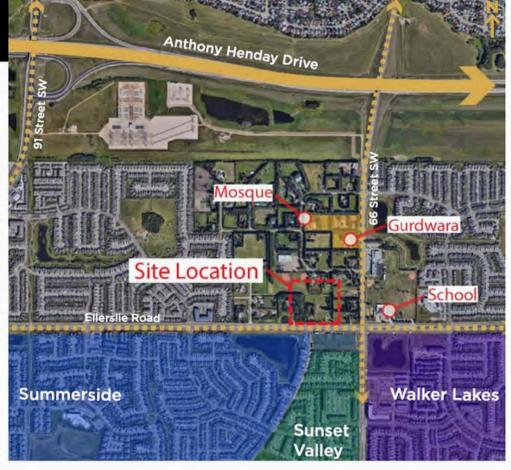

#### FINAL MAIN FLOOR UNIT REMAINING

Vernerville is located in southeast Edmonton, immediately south of Anthony Henday Drive and west of 66th Street. Wernerville is adjacent to the Ellerslie and Charlesworth neighbourhoods, transitioning from the existing country residential to the mix of residential, open spaces, and commercial development around it. Vernerville is an untapped opportunity in the market to provide residents with a new commercial experience in

southeast Edmonton.