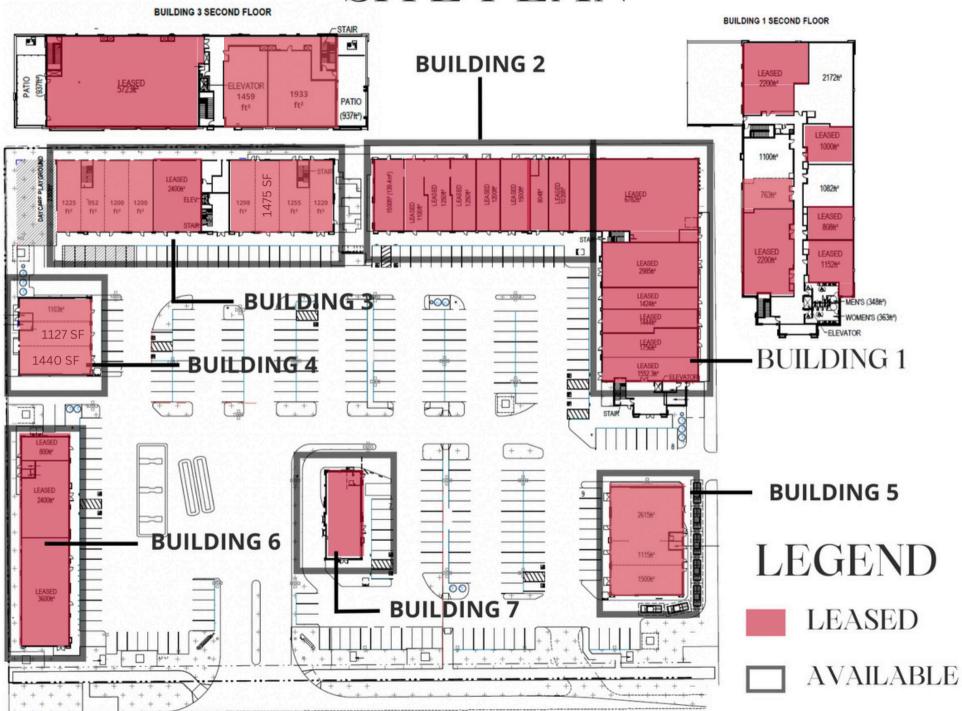

# SITE PLAN

- Private mini office spaces available for lease
- All utilities and common area charges are included
- Board room, kitchen, and lobby (maintained by
- landlord) and shared,
- Short and long term leases

SECOND FLOOR PLAN - BUILDING 1/2 OFFICES

CONTACT US

4107 99 Street Edmonton

(780) 450-6300

romi@romisarna.ca

https://www.romisarna.ca