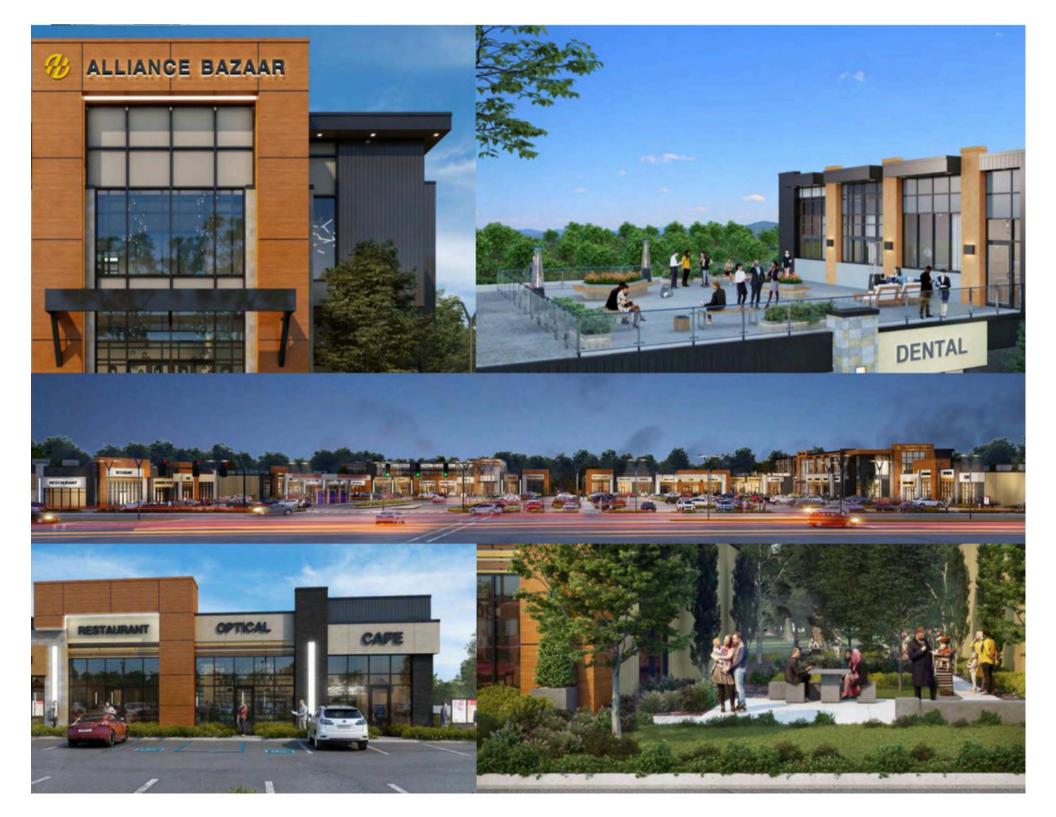

## ALLIANCE BAZAAR

7030 ELLERSLIE ROAD SW EDMONTON

## WELCOME TO Alliance Bazaar

# FINAL MAIN FLOOR UNIT REMAINING

Vernerville is located in southeast Edmonton, immediately south of Anthony Henday Drive and west of 66th Street. Wernerville is adjacent to the Ellerslie and Charlesworth neighbourhoods, transitioning from the existing country residential to the mix of residential, open spaces, and commercial development around it. Vernerville is an untapped opportunity in the market to provide residents with a new commercial experience in southeast Edmonton.