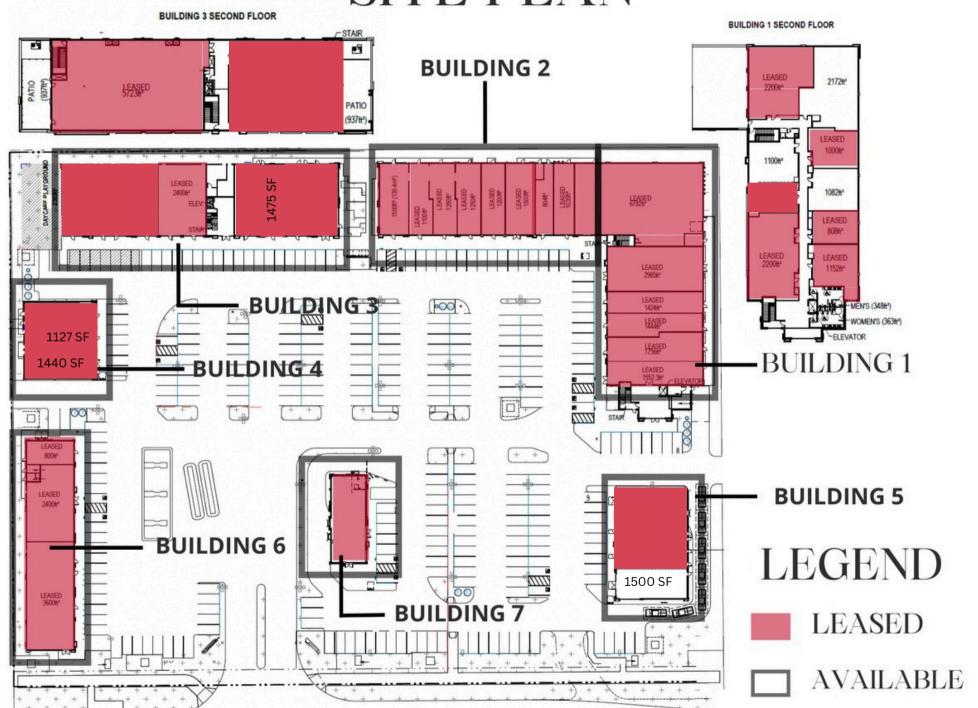

### SITE PLAN

- Private mini office spaces available for lease
- All utilities and common area charges are included
- Board room, kitchen, and lobby (maintained by
- , landlord) and shared, Short and long term leases