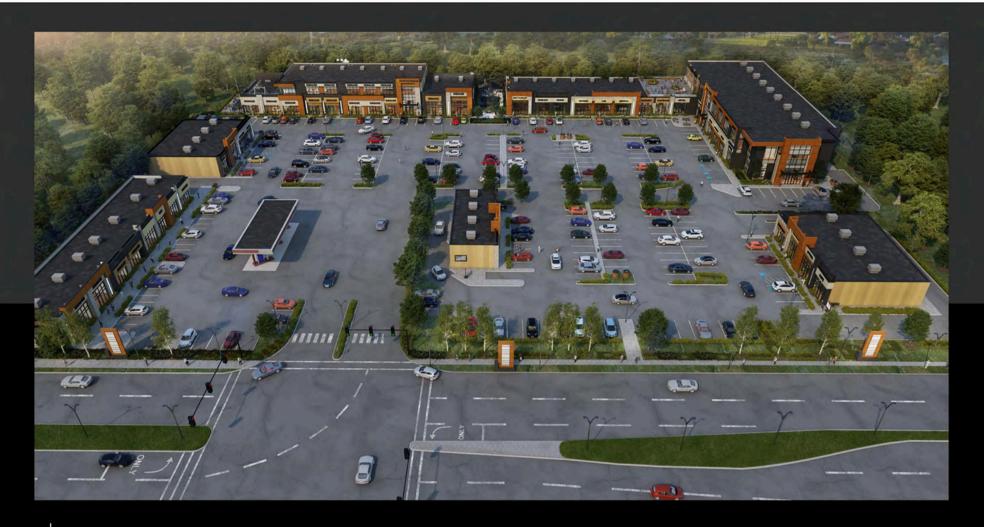

## ALLIANCE BAZAAR

7030 ELLERSLIE ROAD SW EDMONTON

# FINAL MAIN FLOOR UNIT REMAINING

Vernerville is located in southeast Edmonton, immediately south of Anthony Henday Drive and west of 66th Street. Wernerville is adjacent to the Ellerslie and Charlesworth neighbourhoods, transitioning from the existing country residential to the mix of residential, open spaces, and commercial development around it. Vernerville is an untapped opportunity in the market to provide residents with a new commercial experience in southeast Edmonton.

## WELCOME TO Alliance Bazaar