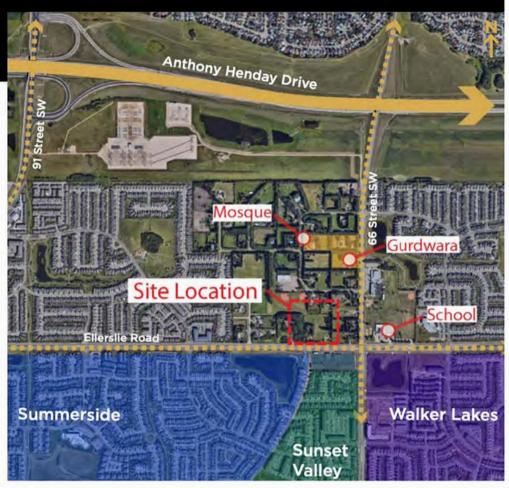

# FINAL MAIN FLOOR UNIT REMAINING

Vernerville is located in southeast Edmonton, immediately south of Anthony Henday Drive and west of 66th Street. Wernerville is adjacent to the Ellerslie and Charlesworth neighbourhoods, transitioning from the existing country residential to the mix of residential, open spaces, and commercial development around it. Vernerville is an untapped opportunity in the market to provide residents with a new commercial experience in southeast Edmonton.