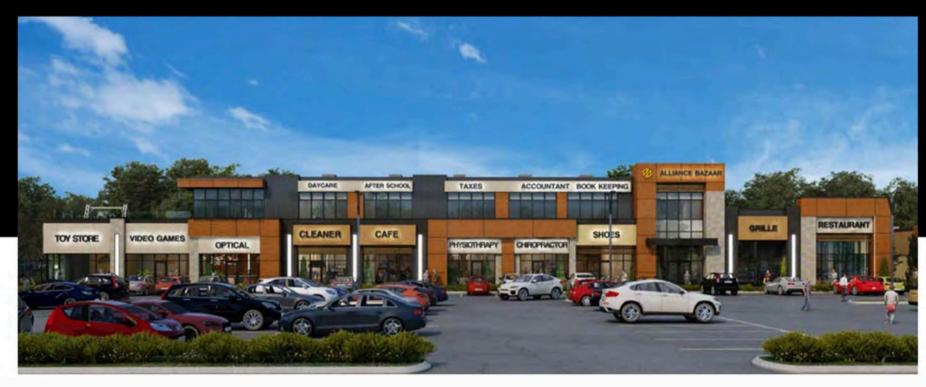

## ALLIANCE BAZAAR

7030 ELLERSLIE ROAD SW EDMONTON

## WELCOME TO Alliance Bazaar

Land Use/Zoning:

DC2

Year built: 2023/2024

Multiple Bay Sizes:

Final Main Floor

(+CAC)

**Unit Remaining** 

Operating Costs (Lease) \$15.00/sqft./annum (2024 estimate) includes proportionate share of taxes, common area, maintenance insurance and management fees.