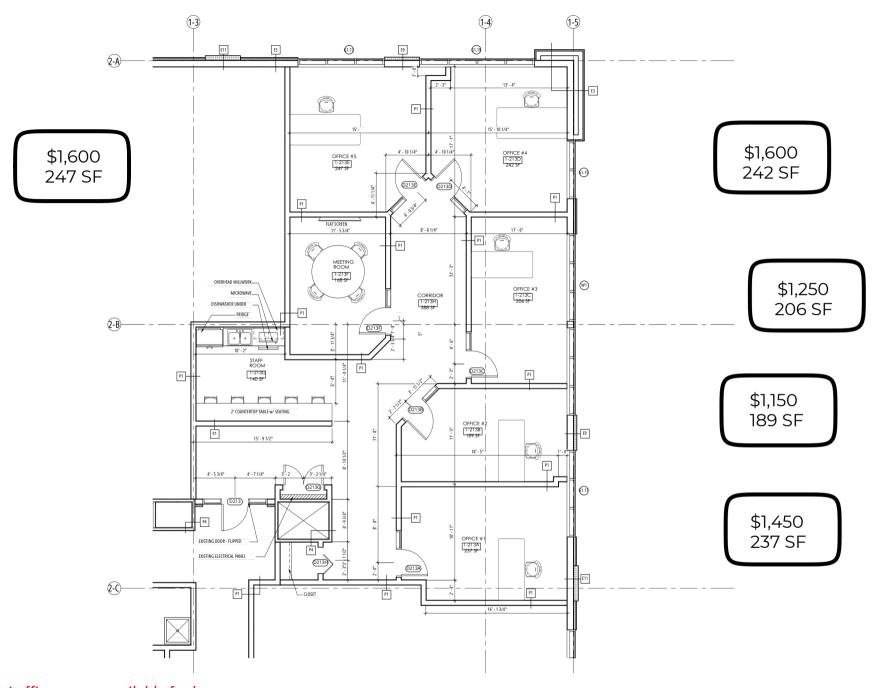

sidential to the mix of residential, open spaces, and commercial development around it. Vernerville is an untapped opportunity in the market to provide residents with a new commercial experience in southeast Edmonton.

(780)450 6300 romi@romisarna.ca hUps://www.romisarna.ca



## WELCOME TO Alliance Bazaar

#### PROPERTY DETAILS •



Property Type/ Transaction Type: For Lease

Net Lease Rate

Starting \$29 PSF second floor and

Community:

**Ellerslie Community** 

SF/Annum:

Main Floor starting @ \$40

Land Use/Zoning:

DC2

Year built: 2023/2024

Multiple Bay Sizes:

Final Main Floor

(+CAC)

**Unit Remaining** 

Operating Costs (Lease) \$15.00/sqft./annum (2024 estimate) includes proportionate share of taxes, common area, maintenance insurance and management fees.





### SITE PLAN





- Private mini office spaces available for lease
- All utilities and common area charges are included
- Board room, kitchen, and lobby (maintained by
- , landlord) and shared, Short and long term leases

# SECOND FLOOR PLAN - BUILDING 1/2 OFFICES





#### CONTACT US



4107 99 Street Edmonton



(780) 450-6300



romi@romisarna.ca

https://www.romisarna.ca



#### ROMI SARVA AVO ASSOCIATES