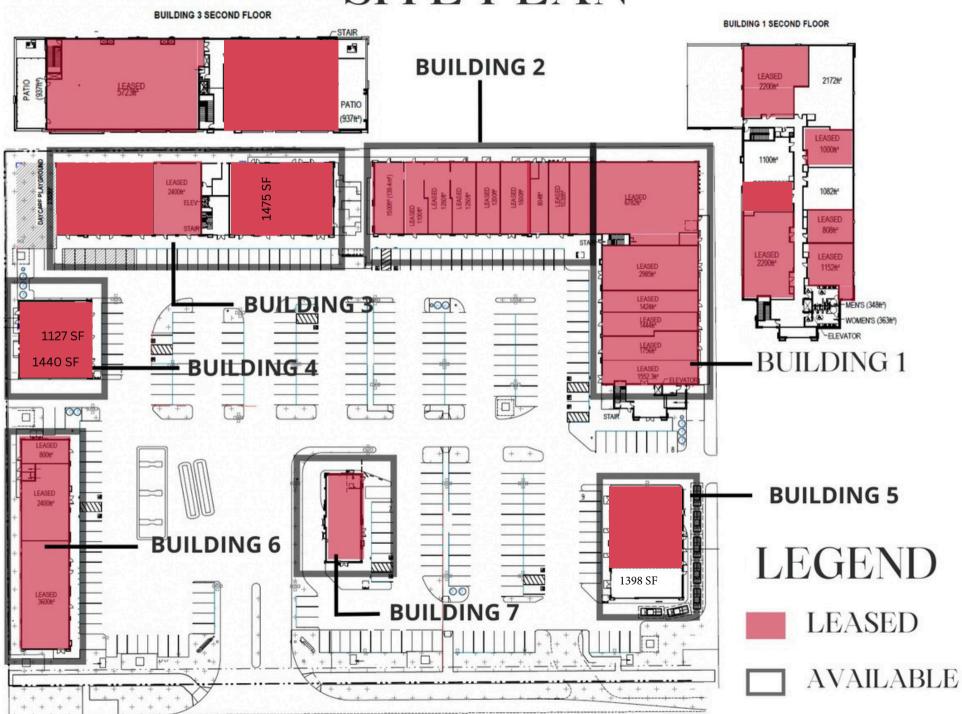

# SITE PLAN

- Private mini office spaces available for lease
- All utilities and common area charges are included
- Board room, kitchen, and lobby (maintained by
- landlord) and shared,
- Short and long term leases

SECOND FLOOR PLAN - BUILDING 1/2 OFFICES

CONTACT US

4107 99 Street Edmonton

(780) 450-6300

romi@romisarna.ca

https://www.romisarna.ca